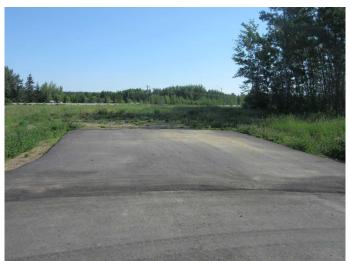

#### \$135,000

0 Bedroom, 0.00 Bathroom, Land on 0.50 Acres

Lac La Biche, Lac La Biche, Alberta

NOW SELLING!!!! Phase 1 of Churchill Gates. 1/2 acre and 1/4 acre serviced estate lots located only minutes from the town of Lac La Biche, across from Lac La Biche golf and country club. This architecturally controlled residential subdivision has a scenic view of the lake and is close to walking trails, boat launch, golfing and all the recreation that Lac La Biche has to offer.