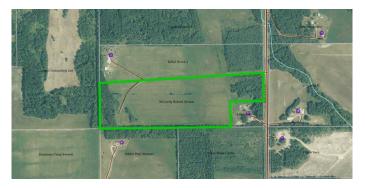

## \$247,000

0 Bedroom, 0.00 Bathroom, Land on 41.76 Acres

NONE, Rural Yellowhead County, Alberta

41.76 located 8 miles NW of Edson. Excellent building site. Road on property to building site.

MLS® # A2214786 Price \$247,000

# **Community Information**

Address 54222b Range Road 170

Subdivision NONE

City Rural Yellowhead County

County Yellowhead County

Province Alberta
Postal Code T7E 3N3