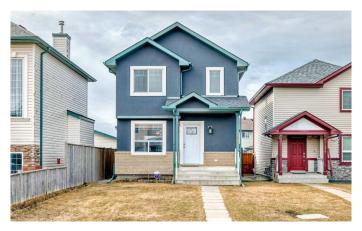

# \$559,900 - 280 Saddlemead Road Ne, Calgary

MLS® #A2214837

## \$559,900

4 Bedroom, 3.00 Bathroom, 1,117 sqft Residential on 0.06 Acres

Saddle Ridge, Calgary, Alberta

Beautiful 4 bedroom home in a quiet street in Saddleridge. The house comes complete with a fully developed basement and a double detached garage. This home is in great condition and some of the recent upgrades include new luxury vinyl plank flooring, new quarts counter in the kitchen, new stucco siding, shingles and a new hot water tank (2022). The basement is fully finished with a 4th bedroom, entertainment area and a full bath. Great location! Just a few minutes away from school, playground, shopping and the Saddleridge C-Train station. House is in good condition!

Year Built 2000

Type Residential

Sub-Type Detached

Style 2 Storey

Status Active

#### **Exterior**

Exterior Features Private Yard, Private Entrance

Lot Description Back Lane, Back Yard, Front Yard, Irregular Lot, Low Maintenance

Landscape

Roof Asphalt Shingle

Construction Stucco, Wood Frame