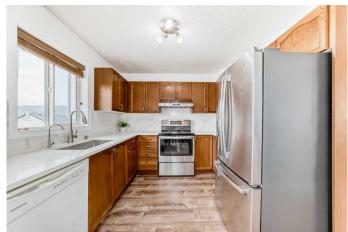

## \$559,900

4 Bedroom, 3.00 Bathroom, 1,117 sqft Residential on 0.06 Acres

Saddle Ridge, Calgary, Alberta

Beautiful 4 bedroom home in a quiet street in Saddleridge. The house comes complete with a fully developed basement and a double detached garage. This home is in great condition and some of the recent upgrades include new luxury vinyl plank flooring, new quarts counter in the kitchen, new stucco siding, shingles and a new hot water tank (2022). The basement is fully finished with a 4th bedroom, entertainment area and a full bath. Great location! Just a few minutes away from school, playground, shopping and the Saddleridge C-Train station. House is in good condition!

#### Interior

Interior Features No Animal Home, No Smoking Home, Open Floorplan, Pantry, Quartz

Counters

Appliances Dishwasher, Dryer, Electric Stove, Garage Control(s), Refrigerator

Heating Forced Air

Cooling None
Has Basement Yes