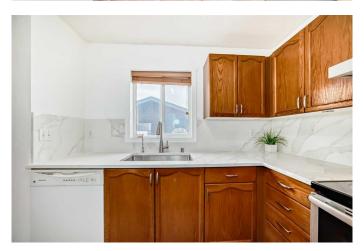

## \$559,900

4 Bedroom, 3.00 Bathroom, 1,117 sqft Residential on 0.06 Acres

Saddle Ridge, Calgary, Alberta

Beautiful 4 bedroom home in a quiet street in Saddleridge. The house comes complete with a fully developed basement and a double detached garage. This home is in great condition and some of the recent upgrades include new luxury vinyl plank flooring, new quarts counter in the kitchen, new stucco siding, shingles and a new hot water tank (2022). The basement is fully finished with a 4th bedroom, entertainment area and a full bath. Great location! Just a few minutes away from school, playground, shopping and the Saddleridge C-Train station. House is in good condition!

#### Interior

Interior Features No Animal Home, No Smoking Home, Open Floorplan, Pantry, Quartz

Counters

Appliances Dishwasher, Dryer, Electric Stove, Garage Control(s), Refrigerator

Heating Forced Air

Cooling None
Has Basement Yes