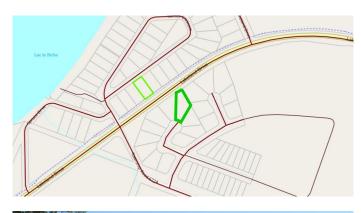

# \$125,000 - 114, 13348 672a Township, Lac La Biche

MLS® #A2214845

#### \$125,000

0 Bedroom, 0.00 Bathroom, Land on 0.50 Acres

Lac La Biche, Lac La Biche, Alberta

NOW SELLING!!!! Phase 1 of Churchill Gates. 1/2 acre and 1/4 acre serviced estate lots located only minutes from the town of Lac La Biche, across from Lac La Biche golf and country club. This architecturally controlled residential subdivision has a scenic view of the lake and is close to walking trails, boat launch, golfing and all the recreation that Lac La Biche has to offer.

## **Community Information**

| 114, 13348 672a Township |
|--------------------------|
| Lac La Biche             |
| Lac La Biche             |
| Lac La Biche County      |
| Alberta                  |
| T0A 2C0                  |
|                          |