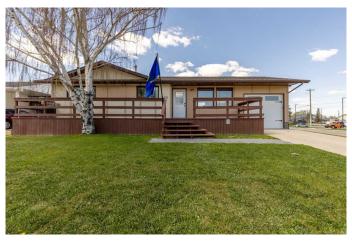

## \$400,000

6 Bedroom, 2.00 Bathroom, 1,159 sqft Residential on 0.20 Acres

NONE, Raymond, Alberta

Welcome to this updated and versatile bungalow located in the heart of Raymond, within walking distance to schools, Dairy Queen, Main Street shopping, grocery stores, restaurants, and other local amenities. Inside, this SIX bedroom home you will appreciate features like fresh paint throughout, wainscotting in the living and dining rooms, built in shoe bench in the front entrance, and numerous recent upgrades including a new fridge, new washer and dryer, newly tiled main floor tub/shower, and a brand new hot water tank. The main level offers a flexible layout with three bedrooms and two bathrooms, including an excellent opportunity to expand the primary suite or convert one of the rooms into a generous walk-in closet. The fully finished basement adds additional living space with three more bedrooms, a large rec room, a den, and dedicated office space, making it ideal for families or remote workers. One of the rooms downstairs has easy access to plumbing for you to add in another bathroom if desired. The layout is functional with huge rooms, modern vinyl plank flooring, and a central kitchen with lots of cabinetry and countertop space perfect for daily living and entertaining! Outside, enjoy the expansive front and backyard on a large corner lot with mature trees and open lawn space! This property offers excellent parking and storage options with both a single attached garage and a double detached garage or shop! Next to the double detached with the new metal roof

there's also RV parking space making it perfect for those with extra vehicles or recreational needs. The fully fenced yard provides privacy and safety for pets and kids, while the front porch and rear deck are great spots to relax and enjoy the surroundings! With move-in-ready updates and plenty of room to grow, this home is a rare find in a well-established area of Raymond!! Don't delay, call your REALTOR® and book your showing today!