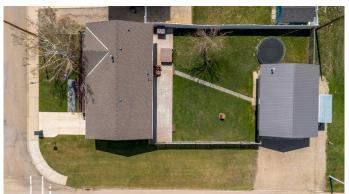

## \$400,000

6 Bedroom, 2.00 Bathroom, 1,159 sqft Residential on 0.20 Acres

NONE, Raymond, Alberta

Welcome to this updated and versatile bungalow located in the heart of Raymond, within walking distance to schools, Dairy Queen, Main Street shopping, grocery stores, restaurants, and other local amenities. Inside, this SIX bedroom home you will appreciate features like fresh paint throughout, wainscotting in the living and dining rooms, built in shoe bench in the front entrance, and numerous recent upgrades including a new fridge, new washer and dryer, newly tiled main floor tub/shower, and a brand new hot water tank. The main level offers a flexible layout with three bedrooms and two bathrooms, including an excellent opportunity to expand the primary suite or convert one of the rooms into a generous walk-in closet. The fully finished basement adds additional living space with three more bedrooms, a large rec room, a den, and dedicated office space, making it ideal for families or remote workers. One of the rooms downstairs has easy access to plumbing for you to add in another bathroom if desired. The layout is functional with huge rooms, modern vinyl plank flooring, and a central kitchen with lots of cabinetry and countertop space perfect for daily living and entertaining! Outside, enjoy the expansive front and backyard on a large corner lot with mature trees and open lawn space! This property offers excellent parking and storage options with both a single attached garage and a double detached garage or shop! Next to the double detached with the new metal roof

there's also RV parking space making it perfect for those with extra vehicles or recreational needs. The fully fenced yard provides privacy and safety for pets and kids, while the front porch and rear deck are great spots to relax and enjoy the surroundings! With move-in-ready updates and plenty of room to grow, this home is a rare find in a well-established area of Raymond!! Don't delay, call your REALTOR® and book your showing today!