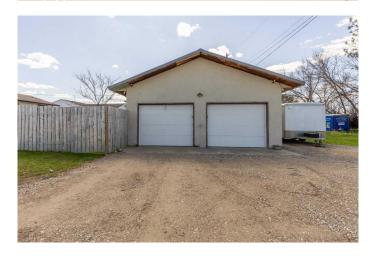

## \$400,000

6 Bedroom, 2.00 Bathroom, 1,159 sqft Residential on 0.20 Acres

NONE, Raymond, Alberta

Welcome to this updated and versatile bungalow located in the heart of Raymond, within walking distance to schools, Dairy Queen, Main Street shopping, grocery stores, restaurants, and other local amenities. Inside, this SIX bedroom home you will appreciate features like fresh paint throughout, wainscotting in the living and dining rooms, built in shoe bench in the front entrance, and numerous recent upgrades including a new fridge, new washer and dryer, newly tiled main floor tub/shower, and a brand new hot water tank. The main level offers a flexible layout with three bedrooms and two bathrooms, including an excellent opportunity to expand the primary suite or convert one of the rooms into a generous walk-in closet. The fully finished basement adds additional living space with three more bedrooms, a large rec room, a den, and dedicated office space, making it ideal for families or remote workers. One of the rooms downstairs has easy access to plumbing for you to add in another bathroom if desired. The layout is functional with huge rooms, modern vinyl plank flooring, and a central kitchen with lots of cabinetry and countertop space perfect for daily living and entertaining! Outside, enjoy the expansive front and backyard on a large corner lot with mature trees and open lawn space! This property offers excellent parking and storage options with both a single attached garage and a double detached garage or shop! Next to the double detached with the new metal roof

there's also RV parking space making it perfect for those with extra vehicles or recreational needs. The fully fenced yard provides privacy and safety for pets and kids, while the front porch and rear deck are great spots to relax and enjoy the surroundings! With move-in-ready updates and plenty of room to grow, this home is a rare find in a well-established area of Raymond!! Don't delay, call your REALTOR® and book your showing today!