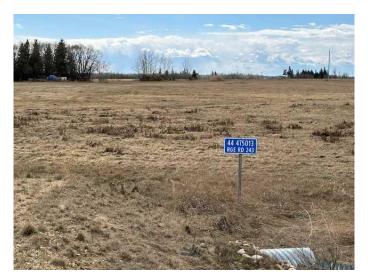

### \$139,000

0 Bedroom, 0.00 Bathroom, Land on 3.19 Acres

NONE, Rural Wetaskiwin No. 10, County of, Alberta

Build your dream home on this 3.19 acre lot located in Pineridge Downs, East of Millet. Great location, close to pavement, easy commute to Leduc and EIA. Power and gas at property line.

## **Community Information**

Address 44, 475013 Rge Rd 243

Subdivision NONE

City Rural Wetaskiwin No. 10, Co

County Wetaskiwin No. 10, County o

Province Alberta
Postal Code T0C 1Z0