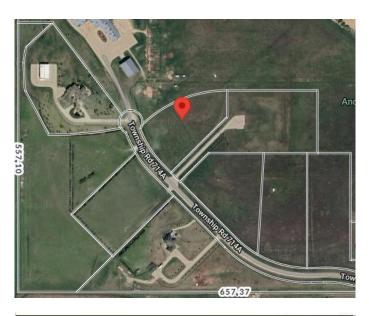

#### VACANT LOT AND IMMEDIATE

POSSESSION!!! This 4.29 acre lot is ready to build on and zoned CR 5 country residential. Enjoy the convenience of being just minutes from Grande Prairie, where youâ $\in^{TM}$ II find a variety of amenities to suit your lifestyle. With flexible options for build-to-suit and carrying options available, your vision can become a reality. Donâ $\in^{TM}$ t miss out on this incredible opportunity to invest in a community. For more details and to explore your options, call Sean today! Your dream home is just a lot away!

### **Community Information**

| Address     | 19, 714040 71 Range                   |
|-------------|---------------------------------------|
| Subdivision | NONE                                  |
| City        | Rural Grande Prairie No. 1, County of |
| County      | Grande Prairie No. 1, County of       |

Province Alberta Postal Code T8W 5K5