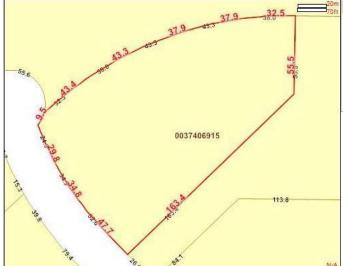

#### VACANT LOT AND IMMEDIATE

POSSESSION!!! This 4.29 acre lot is ready to build on and zoned CR 5 country residential. Enjoy the convenience of being just minutes from Grande Prairie, where youâ $\in^{TM}$ II find a variety of amenities to suit your lifestyle. With flexible options for build-to-suit and carrying options available, your vision can become a reality. Donâ $\in^{TM}$ t miss out on this incredible opportunity to invest in a community. For more details and to explore your options, call Sean today! Your dream home is just a lot away!

### **Essential Information**

| MLS® #    | A2214938         |
|-----------|------------------|
| Price     | \$199,000        |
| Bathrooms | 0.00             |
| Acres     | 4.29             |
| Туре      | Land             |
| Sub-Type  | Residential Land |
| Status    | Active           |
|           |                  |