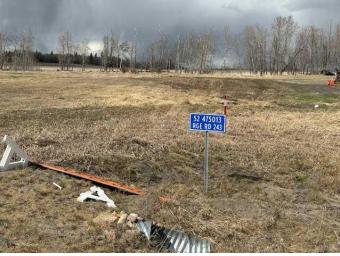

#### \$159,900

0 Bedroom, 0.00 Bathroom, Land on 4.35 Acres

Pineridge Downs, Rural Wetaskiwin No. 10, County of, Alberta

Build your dream home on this 4.35 acre lot located in Pineridge Downs, East of Millet. Great location, close to pavement, easy commute to Leduc and EIA. Power and gas at property line.

#### **Community Information**

| Address     | 52, 475013 Rge Rd 243       |
|-------------|-----------------------------|
| Subdivision | Pineridge Downs             |
| City        | Rural Wetaskiwin No. 10, Co |
| County      | Wetaskiwin No. 10, County o |
| Province    | Alberta                     |
| Postal Code | T0C 1Z0                     |