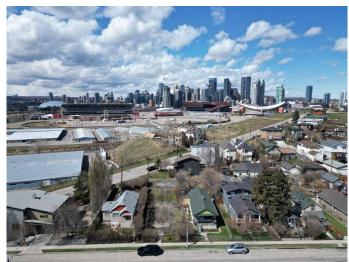

## \$698,000

0 Bedroom, 0.00 Bathroom, Land on 0.10 Acres

Ramsay, Calgary, Alberta

Great opportunity to build your own dream here. Potential includes, single family, multi-family or possible sub-division. Excellent Ramsay location. Partial view to the city from the rear yard and potential for a complete view from the upper floor of a developed property. Ramsey and Inglewood are the city's east side gems. They offer offering great access to all city locations and great interior amenities. Restaurants, schools, parks, Elbow river access.

#### **Exterior**

Lot Description Back Lane, Views, City Lot