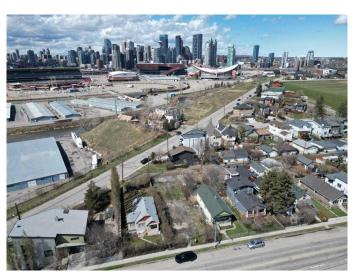

## \$698,000

0 Bedroom, 0.00 Bathroom, Land on 0.10 Acres

Ramsay, Calgary, Alberta

Great opportunity to build your own dream here. Potential includes, single family, multi-family or possible sub-division. Excellent Ramsay location. Partial view to the city from the rear yard and potential for a complete view from the upper floor of a developed property. Ramsey and Inglewood are the city's east side gems. They offer offering great access to all city locations and great interior amenities. Restaurants, schools, parks, Elbow river access.

#### **Exterior**

Lot Description Back Lane, Views, City Lot