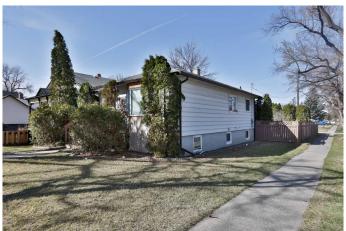

## \$260,000

3 Bedroom, 2.00 Bathroom, 977 sqft Residential on 0.12 Acres

Westminster, Lethbridge, Alberta

This charming North Lethbridge home is the perfect opportunity for first-time buyers or investors looking to develop a suite. Featuring 3 spacious bedrooms and 2 full bathrooms, this property offers both comfort and potential. The recently renovated basement adds valuable living space, while key upgrades bring peace of mind, including a new furnace installed in 2023 and updated electrical panel, attic insulation, and plumbing completed in 2022. Outside, you'll find a very large backyard that's ready for your dream custom garage, along with a great deckâ€"perfect for relaxing or hosting an amazing BBQ with family and friends. With solid bones, modern improvements, and outdoor space to enjoy, this home is move-in ready with room to grow.

#### **Exterior**

Exterior Features Private Yard

Lot Description Back Yard

Roof Asphalt Shingle Construction Wood Frame

Foundation Poured Concrete