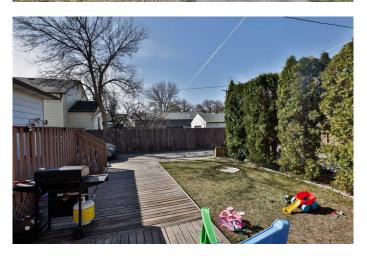

## \$260,000

3 Bedroom, 2.00 Bathroom, 977 sqft Residential on 0.12 Acres

Westminster, Lethbridge, Alberta

This charming North Lethbridge home is the perfect opportunity for first-time buyers or investors looking to develop a suite. Featuring 3 spacious bedrooms and 2 full bathrooms, this property offers both comfort and potential. The recently renovated basement adds valuable living space, while key upgrades bring peace of mind, including a new furnace installed in 2023 and updated electrical panel, attic insulation, and plumbing completed in 2022. Outside, you'll find a very large backyard that's ready for your dream custom garage, along with a great deckâ€"perfect for relaxing or hosting an amazing BBQ with family and friends. With solid bones, modern improvements, and outdoor space to enjoy, this home is move-in ready with room to grow.

#### **Exterior**

Exterior Features Private Yard

Lot Description Back Yard

Roof Asphalt Shingle Construction Wood Frame

Foundation Poured Concrete