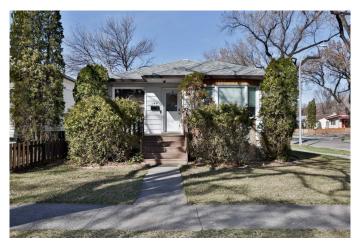

# \$260,000 - 148 19 Street N, Lethbridge

MLS® #A2215015

## \$260,000

3 Bedroom, 2.00 Bathroom, 977 sqft Residential on 0.12 Acres

Westminster, Lethbridge, Alberta

This charming North Lethbridge home is the perfect opportunity for first-time buyers or investors looking to develop a suite. Featuring 3 spacious bedrooms and 2 full bathrooms, this property offers both comfort and potential. The recently renovated basement adds valuable living space, while key upgrades bring peace of mind, including a new furnace installed in 2023 and updated electrical panel, attic insulation, and plumbing completed in 2022. Outside, you'll find a very large backyard that's ready for your dream custom garage, along with a great deckâ€"perfect for relaxing or hosting an amazing BBQ with family and friends. With solid bones, modern improvements, and outdoor space to enjoy, this home is move-in ready with room to grow.