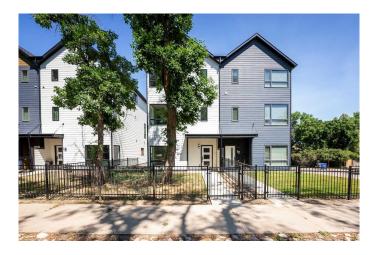

### \$525,000

4 Bedroom, 3.00 Bathroom, 2,470 sqft Residential on 0.08 Acres

SW Hill, Medicine Hat, Alberta

Welcome to your dream home â€" a stunning new construction townhome that perfectly blends contemporary design with everyday functionality. Boasting 4 spacious bedrooms and 3 luxurious bathrooms, this home offers an open-concept main living area flooded with natural light from expansive windows. Step out onto a huge private deck and enjoy partial views of the beautiful river valley â€" the perfect spot for morning coffee or evening entertaining. The primary suite is a true retreat, featuring its own private balcony, ideal for relaxing in peace and quiet. With an attached garage, you'll enjoy convenience and comfort year-round. And when you're ready to explore, downtown is just a short walk away, putting the best of the city right at your doorstep. Don't miss this opportunity to own a thoughtfully designed townhome where style, space, and location come together effortlessly.

Type Residential

Sub-Type Semi Detached

Style 3 Storey, Side by Side

Status Active