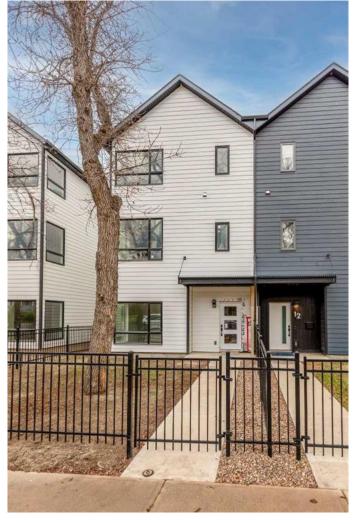

### \$525,000

4 Bedroom, 3.00 Bathroom, 2,470 sqft Residential on 0.08 Acres

SW Hill, Medicine Hat, Alberta

Welcome to your dream home â€" a stunning new construction townhome that perfectly blends contemporary design with everyday functionality. Boasting 4 spacious bedrooms and 3 luxurious bathrooms, this home offers an open-concept main living area flooded with natural light from expansive windows. Step out onto a huge private deck and enjoy partial views of the beautiful river valley â€" the perfect spot for morning coffee or evening entertaining. The primary suite is a true retreat, featuring its own private balcony, ideal for relaxing in peace and quiet. With an attached garage, you'll enjoy convenience and comfort year-round. And when you're ready to explore, downtown is just a short walk away, putting the best of the city right at your doorstep. Don't miss this opportunity to own a thoughtfully designed townhome where style, space, and location come together effortlessly.

Type Residential

Sub-Type Semi Detached

Style 3 Storey, Side by Side

Status Active