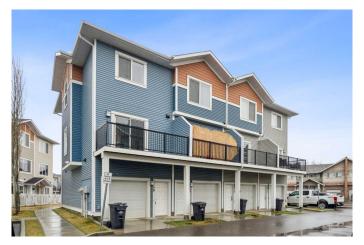

# \$375,000 - 48 Stonehouse Crescent Nw, High River

MLS® #A2215069

## \$375,000

3 Bedroom, 3.00 Bathroom, 1,492 sqft Residential on 0.04 Acres

NONE, High River, Alberta

3 bedroom, 2 full bathroom, 1 half bathroom townhome in the serene community of High River, offering a perfect blend of modern living and natural beauty. This 3 story home features a single garage and driveway for convenient parking. The ground floor boasts a bright office, tons of storage and a half bathroom. The open concept second floor is perfect for entertaining and living, with a spacious kitchen, dining, and living room area. The third floor offers three comfortable bedrooms and 2 full bathroom. The master bedroom has an en-suite with a shower. Escape the city hustle without sacrificing convenience and enjoy the refreshing prairie air in this idyllic townhome.

Year Built 2014

Type Residential

Sub-Type Row/Townhouse

Style 3 Storey

Status Active