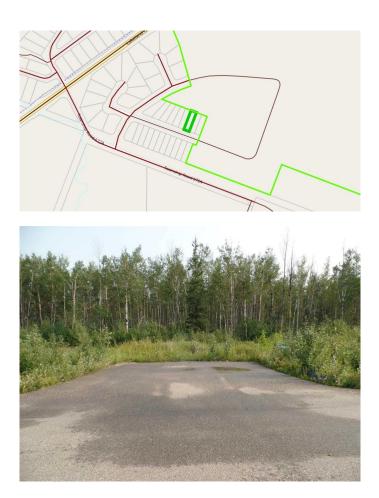

#### \$95,000

0 Bedroom, 0.00 Bathroom, Land on 0.25 Acres

Lac La Biche, Lac La Biche, Alberta

NOW SELLING!!!! Phase 1 of Churchill Gates. 1/2 acre and 1/4 acre serviced estate lots located only minutes from the town of Lac La Biche, across from Lac La Biche golf and country club. This architecturally controlled residential subdivision has a scenic view of the lake and is close to walking trails, boat launch, golfing and all the recreation that Lac La Biche has to offer.