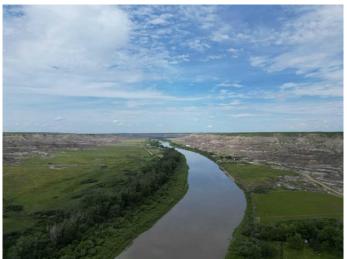

# \$599,900 - Ne-9-30-21-w4 Starland County, Rural Starland County

MLS® #A2215281

\$599,900

0 Bedroom, 0.00 Bathroom, Land on 20.10 Acres

NONE, Rural Starland County, Alberta

20 Acres of Prime Land in the Badlands – Riverfront Opportunity Near Bleriot Ferry

Discover 20 acres of scenic, flat land nestled in the heart of Alberta's iconic Badlands. Bordered by long stretches of river frontage, this rare parcel offers panoramic views, unique geological surroundings, and direct access to nature's beauty. Just minutes from the historic Bleriot Ferry, the property is ideally located for both solitude and convenience.

With its level terrain the land presents endless potential â€" whether you're dreaming of a campground, private acreage, subdivision, farmland, or a one-of-a-kind business venture. The proximity to popular tourist routes and the natural draw of the surrounding landscape make it especially suited for recreational or commercial development.

20 acres of flat, usable land

Extensive river frontage – perfect for fishing, boating, or relaxation

Spectacular Badlands scenery with coulees, hoodoos, and wide-open skies

Minutes to Bleriot Ferry and close to Drumheller's attractions