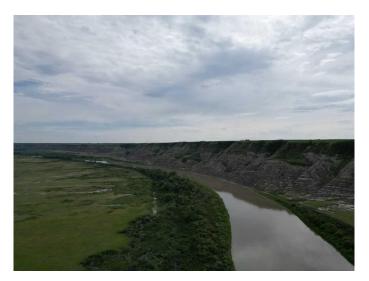

# \$599,900 - Ne-9-30-21-w4 Starland County, Rural Starland County

MLS® #A2215281

\$599,900

0 Bedroom, 0.00 Bathroom, Land on 20.10 Acres

NONE, Rural Starland County, Alberta

20 Acres of Prime Land in the Badlands – Riverfront Opportunity Near Bleriot Ferry

Discover 20 acres of scenic, flat land nestled in the heart of Alberta's iconic Badlands. Bordered by long stretches of river frontage, this rare parcel offers panoramic views, unique geological surroundings, and direct access to nature's beauty. Just minutes from the historic Bleriot Ferry, the property is ideally located for both solitude and convenience.

With its level terrain the land presents endless potential â€" whether you're dreaming of a campground, private acreage, subdivision, farmland, or a one-of-a-kind business venture. The proximity to popular tourist routes and the natural draw of the surrounding landscape make it especially suited for recreational or commercial development.

20 acres of flat, usable land

Extensive river frontage – perfect for fishing, boating, or relaxation

Spectacular Badlands scenery with coulees, hoodoos, and wide-open skies

Minutes to Bleriot Ferry and close to Drumheller's attractions