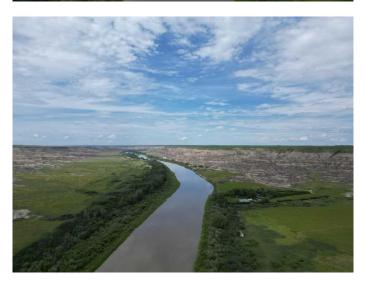

# \$599,900 - Ne-9-30-21-w4 Starland County, Rural Starland County

MLS® #A2215281

\$599,900

0 Bedroom, 0.00 Bathroom, Land on 20.10 Acres

NONE, Rural Starland County, Alberta

20 Acres of Prime Land in the Badlands – Riverfront Opportunity Near Bleriot Ferry

Discover 20 acres of scenic, flat land nestled in the heart of Alberta's iconic Badlands. Bordered by long stretches of river frontage, this rare parcel offers panoramic views, unique geological surroundings, and direct access to nature's beauty. Just minutes from the historic Bleriot Ferry, the property is ideally located for both solitude and convenience.

With its level terrain the land presents endless potential â€" whether you're dreaming of a campground, private acreage, subdivision, farmland, or a one-of-a-kind business venture. The proximity to popular tourist routes and the natural draw of the surrounding landscape make it especially suited for recreational or commercial development.

20 acres of flat, usable land

Extensive river frontage – perfect for fishing, boating, or relaxation

Spectacular Badlands scenery with coulees, hoodoos, and wide-open skies

Minutes to Bleriot Ferry and close to Drumheller's attractions