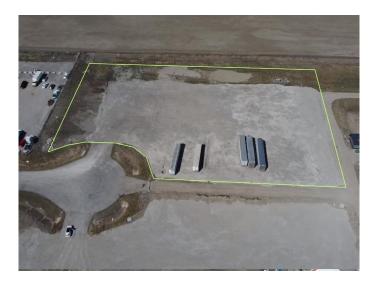

## \$1,854,000

0 Bedroom, 0.00 Bathroom, Land on 3.09 Acres

NONE, Rural Rocky View County, Alberta

Industrial Land For Sale in Transport Park Near Heatherglen Golf Course! Please see brochure or call for more details

## **Essential Information**

MLS® # A2215368 Price \$1,854,000

Bathrooms 0.00 Acres 3.09 Type Land

Sub-Type Industrial Land

Status Active

## **Community Information**

Address 30 Bluegrass Place

Subdivision NONE

City Rural Rocky View County

County Rocky View County

Province Alberta
Postal Code T1X 3B9