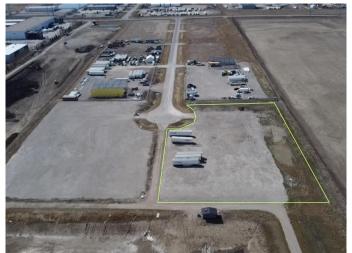

## \$1,854,000

0 Bedroom, 0.00 Bathroom, Land on 3.09 Acres

NONE, Rural Rocky View County, Alberta

Industrial Land For Sale in Transport Park Near Heatherglen Golf Course! Please see brochure or call for more details

## **Essential Information**

MLS® # A2215368 Price \$1,854,000

Bathrooms 0.00 Acres 3.09 Type Land

Sub-Type Industrial Land

Status Active

## **Community Information**

Address 30 Bluegrass Place

Subdivision NONE

City Rural Rocky View County

County Rocky View County

Province Alberta
Postal Code T1X 3B9