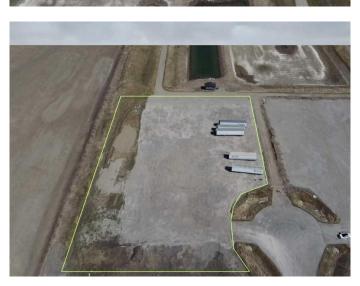

## \$1,854,000

0 Bedroom, 0.00 Bathroom, Land on 3.09 Acres

NONE, Rural Rocky View County, Alberta

Industrial Land For Sale in Transport Park Near Heatherglen Golf Course! Please see brochure or call for more details

## **Essential Information**

MLS® # A2215368 Price \$1,854,000

Bathrooms 0.00 Acres 3.09 Type Land

Sub-Type Industrial Land

Status Active

## **Community Information**

Address 30 Bluegrass Place

Subdivision NONE

City Rural Rocky View County

County Rocky View County

Province Alberta
Postal Code T1X 3B9