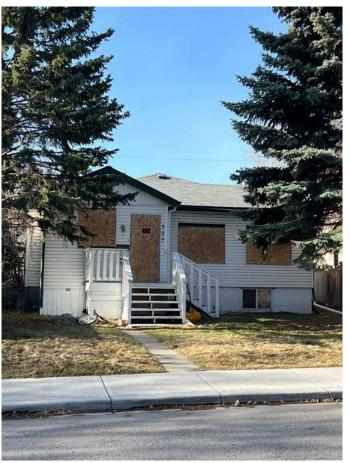

## \$750,000

1 Bedroom, 1.00 Bathroom, 1,024 sqft Residential on 0.14 Acres

Windsor Park, Calgary, Alberta

50' x 120' flat lot with a sunny, south-facing backyardâ€"ideal for redevelopment. The property is free of power poles and perfectly positioned just a short walk from the Windsor Park Community Centre. Enjoy convenient walking access to Chinook Centre, Britannia Plaza, Stanley Park, Sandy Beach, and the Calgary Golf & Country Club. Located near top-rated schools, shopping, and public transit, with quick connections to Elbow Drive and Macleod Trail. A premier location for your next project in one of Calgary's most desirable inner-city communities.

#### **Essential Information**

MLS® # A2215536 Price \$750,000

Bedrooms 1

Bathrooms 1.00

Full Baths 1

Square Footage 1,024 Acres 0.14 Year Built 1940

Type Residential
Sub-Type Detached
Style Bungalow

Status Active

## **Community Information**

Address 525 52 Avenue Sw

Subdivision Windsor Park

City Calgary
County Calgary
Province Alberta
Postal Code T2V 0B3