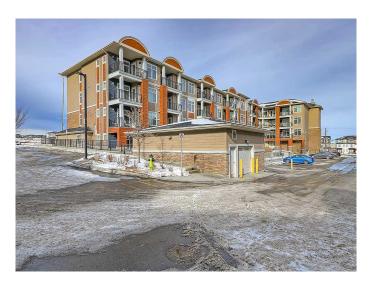

# \$249,900 - 1403, 3727 Sage Hill Drive Nw, Calgary

MLS® #A2215588

## \$249,900

1 Bedroom, 1.00 Bathroom, 571 sqft Residential on 0.00 Acres

Sage Hill, Calgary, Alberta

Welcome to the Mark 101 in Sage Hill! This pet-friendly building by Shane Homes sets the standard for multi-family living. This top-floor 1-bed, 1-bath condo offers 570+ SqFt of thoughtfully designed space 9 foot ceilings and complete with titled underground heated parking and separate, assigned storage locker and locked bike storage. Enjoy upgraded cabinets, lighting, finishes, and appliances, plus plenty of storageâ€"two bedroom closets, a spacious laundry room, ceiling-height kitchen cabinets, and an additional storage unit in the parkade. The open-concept kitchen and living area maximize functionality, flowing seamlessly onto a massive sun drenched south-facing balcony. The generous master bedroom easily fits king-sized furniture! A must-see unit in a high-quality building

# **Community Information**

Address 1403, 3727 Sage Hill Drive Nw

Subdivision Sage Hill
City Calgary
County Calgary
Province Alberta
Postal Code T3R 1J1