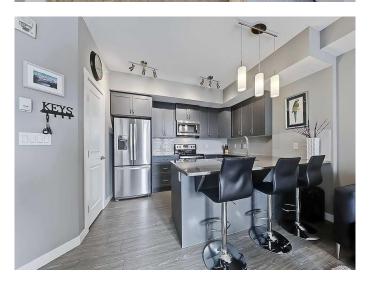

## \$249,900

1 Bedroom, 1.00 Bathroom, 571 sqft Residential on 0.00 Acres

Sage Hill, Calgary, Alberta

Welcome to the Mark 101 in Sage Hill! This pet-friendly building by Shane Homes sets the standard for multi-family living. This top-floor 1-bed, 1-bath condo offers 570+ SqFt of thoughtfully designed space 9 foot ceilings and complete with titled underground heated parking and separate, assigned storage locker and locked bike storage. Enjoy upgraded cabinets, lighting, finishes, and appliances, plus plenty of storageâ€"two bedroom closets, a spacious laundry room, ceiling-height kitchen cabinets, and an additional storage unit in the parkade. The open-concept kitchen and living area maximize functionality, flowing seamlessly onto a massive sun drenched south-facing balcony. The generous master bedroom easily fits king-sized furniture! A must-see unit in a high-quality building

#### Interior

Interior Features High Ceilings, No Smoking Home

Appliances Dishwasher, Dryer, Electric Stove, Garage Control(s), Microwave Hood

Fan, Refrigerator, Washer, Window Coverings

Heating Baseboard, Natural Gas