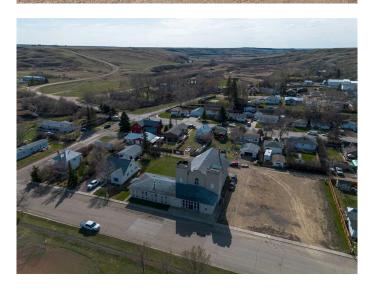

#### \$30,000

0 Bedroom, 0.00 Bathroom, Land on 0.35 Acres

NONE, Carbon, Alberta

Direct control zoning n Carbon, the Village in the Valley. A gravelled 15080 square foot lot in a residential area, across from the Carbon School. Carbon is a growing vibrant village with approximately 500 residents, a dramatic growth in recent years. About an hour to Calgary, under 30 mins to both Three Hills and Drumheller, and just off the highway 9 and trucking routes for easy for local business, shipping, and more.