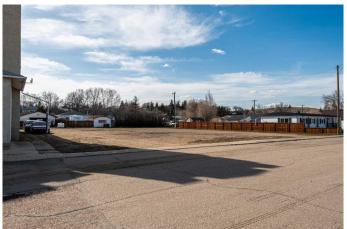

#### \$30,000

0 Bedroom, 0.00 Bathroom, Land on 0.35 Acres

NONE, Carbon, Alberta

Direct control zoning n Carbon, the Village in the Valley. A gravelled 15080 square foot lot in a residential area, across from the Carbon School. Carbon is a growing vibrant village with approximately 500 residents, a dramatic growth in recent years. About an hour to Calgary, under 30 mins to both Three Hills and Drumheller, and just off the highway 9 and trucking routes for easy for local business, shipping, and more.