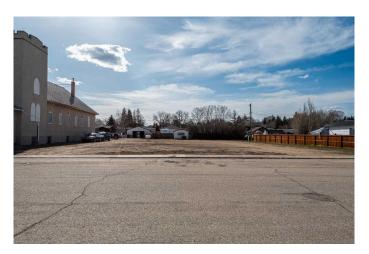

#### \$30,000

0 Bedroom, 0.00 Bathroom, Land on 0.35 Acres

NONE, Carbon, Alberta

Direct control zoning n Carbon, the Village in the Valley. A gravelled 15080 square foot lot in a residential area, across from the Carbon School. Carbon is a growing vibrant village with approximately 500 residents, a dramatic growth in recent years. About an hour to Calgary, under 30 mins to both Three Hills and Drumheller, and just off the highway 9 and trucking routes for easy for local business, shipping, and more.