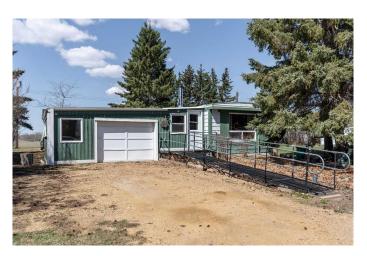

## \$132,500

2 Bedroom, 1.00 Bathroom, 896 sqft Residential on 0.28 Acres

Bawlf, Bawlf, Alberta

Affordability in Bawlf! This two bedroom, one bath home located 2 blocks away from Bawlf School is situated on two lots with plenty of space for to play or even develop! As you walk up to the home you'll notice the spacious 24 x 21 garage with plenty of power outlets for the tinkerer in the family. Inside the home you'll find a spacious living room with a wood burning stove and a kitchen with plenty of cupboards and space to work in. This 1975 mobile also features two bedrooms and a dedicated laundry room. Outside you'll find lots of space and storage on this double lot including a cinder block shed behind the home and a medium sized shed that currently formerly had gas and power connected to it. With lots of space and a solid home, this could be the perfect starter property in the wonderful village of Bawlf.

Type Residential Sub-Type Detached

Style Single Wide Mobile Home

Status Active

## **Exterior**

Exterior Features None

Lot Description Back Yard, Cleared, Lawn, Rectangular Lot

Roof Metal

Construction Metal Frame

Foundation Piling(s)