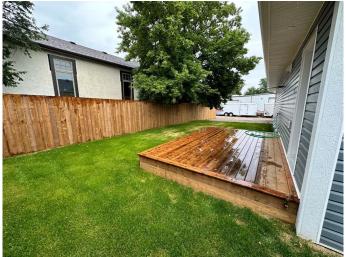

### \$374,900

3 Bedroom, 2.00 Bathroom, 1,248 sqft Residential on 0.08 Acres

NONE, Acme, Alberta

Welcome to 610 Bennett Avenue â€" a fresh, modern opportunity nestled in the heart of Acme, Alberta. This brand new 2025-built bungalow offers the ease of single-level living with 1,248 square feet of well-planned space, featuring 3 comfortable bedrooms and 2 bathrooms. Whether you're looking to purchase your first home, downsize into something more manageable, or simply enjoy the benefits of a quiet, tight-knit community, this home checks all the boxes. Step inside and you'll be welcomed by a bright and airy interior, thoughtfully finished with clean modern touches. Granite countertops, a timeless neutral backsplash, sleek cabinetry and the new stainless steel appliance package pair beautifully with the abundance of natural light pouring in through large windows. The open-concept layout makes everyday living and entertaining effortless, while durable vinyl flooring and contemporary finishes give the space a polished, move-in-ready feel. Outside, the home continues to impress. Enjoy the west-facing backyard â€" a private and partially fenced retreat â€" complete with a newly built 10x16 deck that's perfect for hosting barbecues or simply relaxing as the sun sets. The front yard will be finished with lush sod, giving you a head start on landscaping and instant curb appeal. A double parking pad provides plenty of off-street parking, making daily comings and goings a breeze.