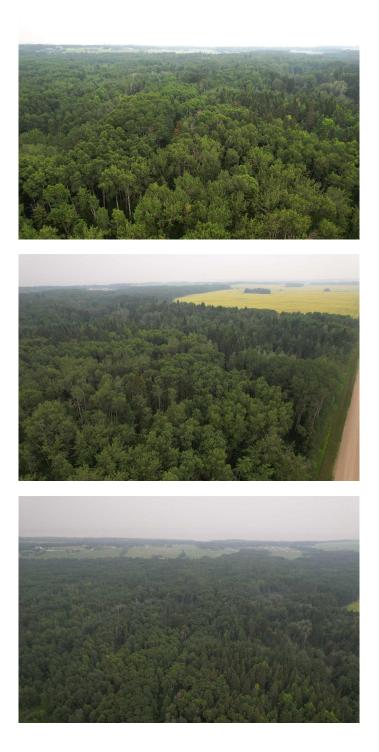

#### \$1,434,000

0 Bedroom, 0.00 Bathroom, Land on 159.50 Acres

NONE, Rural Ponoka County, Alberta

Less Than 3km from Gull Lake in Ponoka County, there is no other property around that can compare. This 159.5-+/- acre parcel is fully treed and is the perfect blank canvas to jumpstart your vision. Whether you want to re-zone and subdivide into larger parcels or get creative and thoughtfully build a master planned community comprised of mini acreages. In this beautiful grove, the possibilities are endless. Utilize the stunning natural surroundings that this large plot of land has to offer and design the site use around the existing peaceful and established woodland. This ideal location offers not only the allure of natural splendor but also the convenience of proximity. Moreover, the array of recreational activities beckons, with nearby attractions like Parkland Beach, Summer Village of Parkland Beach, Gull Lake Public Beach, and Gull Lake Golf Course providing endless possibilities for leisure and adventure. The secluded nature of this property invites you to create an idyllic escape that epitomizes harmony with the natural world. Surrounded by the whispers of the wind and the rustling leaves, you'll find inspiration in every corner of this unique landscape. This is a one-of-a-kind opportunity!