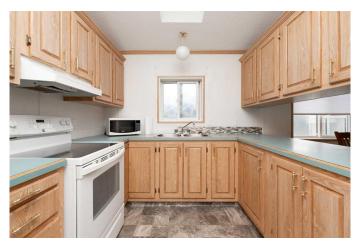

#### \$129,900

2 Bedroom, 1.00 Bathroom, 942 sqft Mobile on 0.00 Acres

NONE, Coaldale, Alberta

Welcome to this well-maintained 2-bedroom mobile home ideally located just around the corner from Coaldale's brand-new Shift Community Recreation Centre. Inside, you'll find a bright and spacious layout featuring a large living room, a tasteful kitchen, and a built-in hutch in the dining area – perfect for entertaining or casual meals. The 5-piece bathroom offers plenty of space and convenience, and recent updates include newer shingles and a newer hot water tank, giving peace of mind for years to come.