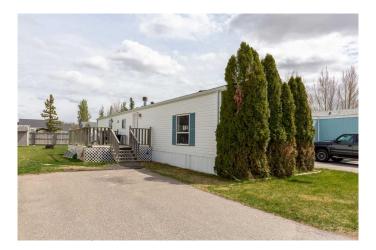

#### \$129,900

2 Bedroom, 1.00 Bathroom, 942 sqft Mobile on 0.00 Acres

NONE, Coaldale, Alberta

Welcome to this well-maintained 2-bedroom mobile home ideally located just around the corner from Coaldale's brand-new Shift Community Recreation Centre. Inside, you'll find a bright and spacious layout featuring a large living room, a tasteful kitchen, and a built-in hutch in the dining area – perfect for entertaining or casual meals. The 5-piece bathroom offers plenty of space and convenience, and recent updates include newer shingles and a newer hot water tank, giving peace of mind for years to come.

Situated in a quiet, friendly neighborhood, you'II enjoy easy access to everything Coaldale has to offer, including the beautiful Land-O-Lakes Golf Course, charming local shops, schools, and parks. Plus, with Lethbridge less than 15 minutes away, you're never far from big city amenities while enjoying the relaxed pace of small-town living.