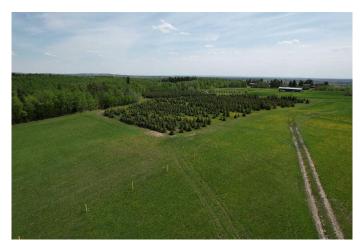

### \$399,900

0 Bedroom, 0.00 Bathroom, Land on 12.00 Acres

NONE, Rural Grande Prairie No. 1, County of, Alberta

Build your dream acreage and take advantage of the agricultural zoning that offers incredible flexibility for both residential living and business opportunities! Set among approximately 2,000 Colorado blue spruce trees, this scenic property provides the ideal blend of natural beauty and practical potential. The trees, ranging from 5 to 15 feet, create a peaceful, private environment while offering year-round wind protection and stunning views. With Agricultural zoning, you have the freedom to do much more than just build a home. This property allows for a wide range of agricultural operations or home-based businesses, from starting a tree nursery or small-scale farming to raising livestock or developing other agricultural enterprises. Whether you're interested in growing crops, raising animals, or pursuing another business venture, this land offers the flexibility to turn your ideas into reality. The nutrient-rich, certified organic soil is perfect for expanding with more trees, gardening, or cultivating crops. Large, open areas are available for building your custom home, barns, or other structures, while the wide aisles between the spruce trees provide easy access for maintenance or business operations. Experience the best of rural living with the added benefit of agricultural zoning, giving you the potential to run a business and create a