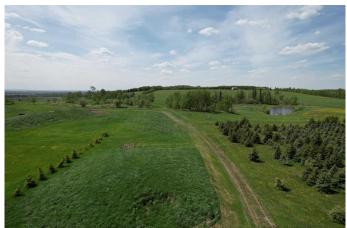

### \$399,900

0 Bedroom, 0.00 Bathroom, Land on 12.00 Acres

NONE, Rural Grande Prairie No. 1, County of, Alberta

Build your dream acreage and take advantage of the agricultural zoning that offers incredible flexibility for both residential living and business opportunities! Set among approximately 2,000 Colorado blue spruce trees, this scenic property provides the ideal blend of natural beauty and practical potential. The trees, ranging from 5 to 15 feet, create a peaceful, private environment while offering year-round wind protection and stunning views. With Agricultural zoning, you have the freedom to do much more than just build a home. This property allows for a wide range of agricultural operations or home-based businesses, from starting a tree nursery or small-scale farming to raising livestock or developing other agricultural enterprises. Whether you're interested in growing crops, raising animals, or pursuing another business venture, this land offers the flexibility to turn your ideas into reality. The nutrient-rich, certified organic soil is perfect for expanding with more trees, gardening, or cultivating crops. Large, open areas are available for building your custom home, barns, or other structures, while the wide aisles between the spruce trees provide easy access for maintenance or business operations. Experience the best of rural living with the added benefit of agricultural zoning, giving you the potential to run a business and create a