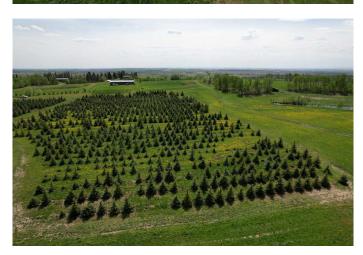

### \$399,900

0 Bedroom, 0.00 Bathroom, Land on 12.00 Acres

NONE, Rural Grande Prairie No. 1, County of, Alberta

Build your dream acreage and take advantage of the agricultural zoning that offers incredible flexibility for both residential living and business opportunities! Set among approximately 2,000 Colorado blue spruce trees, this scenic property provides the ideal blend of natural beauty and practical potential. The trees, ranging from 5 to 15 feet, create a peaceful, private environment while offering year-round wind protection and stunning views. With Agricultural zoning, you have the freedom to do much more than just build a home. This property allows for a wide range of agricultural operations or home-based businesses, from starting a tree nursery or small-scale farming to raising livestock or developing other agricultural enterprises. Whether you're interested in growing crops, raising animals, or pursuing another business venture, this land offers the flexibility to turn your ideas into reality. The nutrient-rich, certified organic soil is perfect for expanding with more trees, gardening, or cultivating crops. Large, open areas are available for building your custom home, barns, or other structures, while the wide aisles between the spruce trees provide easy access for maintenance or business operations. Experience the best of rural living with the added benefit of agricultural zoning, giving you the potential to run a business and create a