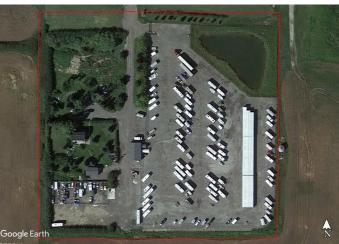

#### \$5,700,000

0 Bedroom, 0.00 Bathroom, Land on 10.00 Acres

NONE, Chestermere, Alberta

This 10 acre parcel is currently zoned as "Business Park/Light Industrial" in the City of Chestermere. There is currently a mini/RV storage business operating on the parcel, but this is a land sale only. Approximately half of the property has a solid gravel base, constructed for the storage business. That portion is fenced with a security gate and lighting. The other half has a garage that is currently rented out, additional outdoor storage and a cedar home. A recently approved land us change for a new datacenter on an adjoining site anticipates 1200+ construction jobs and 300+ operational jobs for the area.