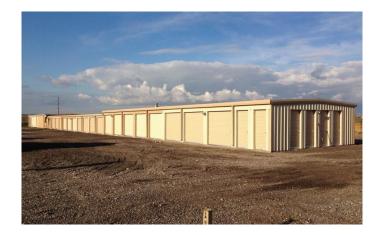

#### \$5,700,000

0 Bedroom, 0.00 Bathroom, Land on 10.00 Acres

NONE, Chestermere, Alberta

This 10 acre parcel is currently zoned as "Business Park/Light Industrial" in the City of Chestermere. There is currently a mini/RV storage business operating on the parcel, but this is a land sale only. Approximately half of the property has a solid gravel base, constructed for the storage business. That portion is fenced with a security gate and lighting. The other half has a garage that is currently rented out, additional outdoor storage and a cedar home. A recently approved land us change for a new datacenter on an adjoining site anticipates 1200+ construction jobs and 300+ operational jobs for the area.