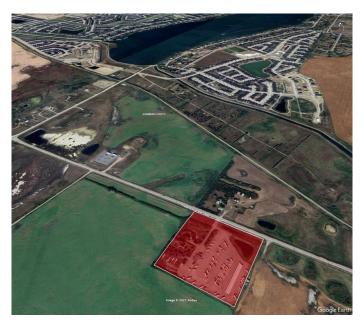

#### \$5,700,000

0 Bedroom, 0.00 Bathroom, Land on 10.00 Acres

NONE, Chestermere, Alberta

This 10 acre parcel is currently zoned as "Business Park/Light Industrial" in the City of Chestermere. There is currently a mini/RV storage business operating on the parcel, but this is a land sale only. Approximately half of the property has a solid gravel base, constructed for the storage business. That portion is fenced with a security gate and lighting. The other half has a garage that is currently rented out, additional outdoor storage and a cedar home. A recently approved land us change for a new datacenter on an adjoining site anticipates 1200+ construction jobs and 300+ operational jobs for the area.