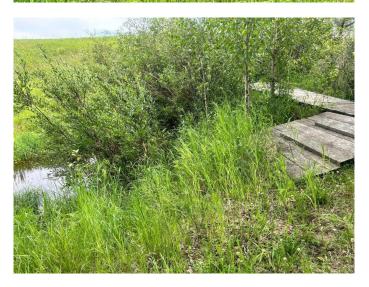

### \$849,900

0 Bedroom, 0.00 Bathroom, Land on 80.00 Acres

NONE, Rural Mountain View County, Alberta

Don't miss this opportunity to own a beautiful piece of land with an amazing well in a great community! This fully fenced 80-acre parcel offers mountain views and total privacy, just 35 minutes from NW Calgary and 30 minutes northeast of Cochrane. Approximately 55 acres were previously seeded to hay, while the balance is cross-fenced and ideal for horse pasture. The land features gently rolling terrain with multiple excellent building sitesâ€"many of which are well-suited for a walkout home. A high-producing well is already in place (ran by generator). The west side of the property includes a seasonal creek, attractive rolling topography, and pockets of trees. Power and natural gas are available. Located near the end of a no-thru road. Please do not access the property without permission.

#### **Exterior**

Lot Description Views, Farm, Near Golf Course, Pasture, Seasonal Water