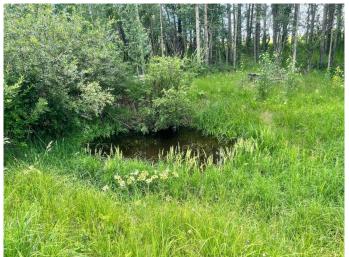

### \$849,900

0 Bedroom, 0.00 Bathroom, Land on 80.00 Acres

NONE, Rural Mountain View County, Alberta

Don't miss this opportunity to own a beautiful piece of land with an amazing well in a great community! This fully fenced 80-acre parcel offers mountain views and total privacy, just 35 minutes from NW Calgary and 30 minutes northeast of Cochrane. Approximately 55 acres were previously seeded to hay, while the balance is cross-fenced and ideal for horse pasture. The land features gently rolling terrain with multiple excellent building sitesâ€"many of which are well-suited for a walkout home. A high-producing well is already in place (ran by generator). The west side of the property includes a seasonal creek, attractive rolling topography, and pockets of trees. Power and natural gas are available. Located near the end of a no-thru road. Please do not access the property without permission.

#### **Exterior**

Lot Description Views, Farm, Near Golf Course, Pasture, Seasonal Water