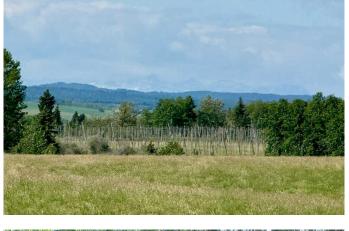

### \$849,900

0 Bedroom, 0.00 Bathroom, Land on 80.00 Acres

NONE, Rural Mountain View County, Alberta

Don't miss this opportunity to own a beautiful piece of land with an amazing well in a great community! This fully fenced 80-acre parcel offers mountain views and total privacy, just 35 minutes from NW Calgary and 30 minutes northeast of Cochrane. Approximately 55 acres were previously seeded to hay, while the balance is cross-fenced and ideal for horse pasture. The land features gently rolling terrain with multiple excellent building sitesâ€"many of which are well-suited for a walkout home. A high-producing well is already in place (ran by generator). The west side of the property includes a seasonal creek, attractive rolling topography, and pockets of trees. Power and natural gas are available. Located near the end of a no-thru road. Please do not access the property without permission.

#### **Exterior**

Lot Description Views, Farm, Near Golf Course, Pasture, Seasonal Water