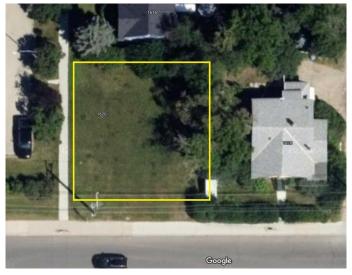

### \$500,000

0 Bedroom, 0.00 Bathroom, Land on 0.01 Acres

Scarboro, Calgary, Alberta

"ATTENTION DEVELOPERS & BUILDERS!! Prime corner lot in the highly sought-after inner-city community of Scarboro! This spacious lot, zoned RCG, is ideal for an infill project, with no demolition costs and immediate possession available. Measuring approximately 19.8 x 21.3 meters (corner cut), this location offers a rare opportunity to build a new home or multi-family unit just minutes from downtown Calgary. Enjoy the convenience of nearby amenities including top-rated schools, parks, shopping, dining, and excellent transit access. Don't miss outâ€"motivated sellers make this upscale neighborhood your next project site!"