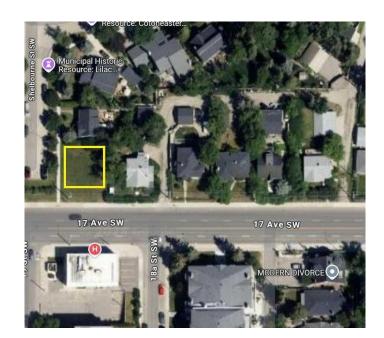

### \$500,000

0 Bedroom, 0.00 Bathroom, Land on 0.01 Acres

Scarboro, Calgary, Alberta

"ATTENTION DEVELOPERS & BUILDERS!! Prime corner lot in the highly sought-after inner-city community of Scarboro! This spacious lot, zoned RCG, is ideal for an infill project, with no demolition costs and immediate possession available. Measuring approximately 19.8 x 21.3 meters (corner cut), this location offers a rare opportunity to build a new home or multi-family unit just minutes from downtown Calgary. Enjoy the convenience of nearby amenities including top-rated schools, parks, shopping, dining, and excellent transit access. Don't miss outâ€"motivated sellers make this upscale neighborhood your next project site!"

### **Community Information**

Address 1620 Shelbourne Street Sw

Subdivision Scarboro
City Calgary
County Calgary

Province Alberta
Postal Code T3C 2L3