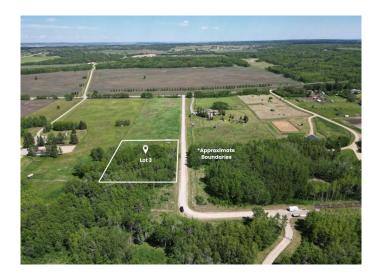

#### \$545,000

0 Bedroom, 0.00 Bathroom, Land on 2.00 Acres

NONE, Rural Rocky View County, Alberta

Check out this 2 acre lot just 10 minutes west of Calgary. Newly created lot to build a new home on with SF homes. Some nice trees on this lot for privacy. Water source is Rockyview Water Coop. Custom design your new home to fit all your needs. Call to book a viewing of the lot today.