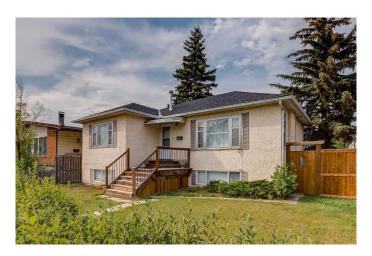

# \$699,000 - 8540 46 Avenue Nw, Calgary

MLS® #A2216972

# \$699,000

4 Bedroom, 2.00 Bathroom, 957 sqft Residential on 0.14 Acres

Bowness, Calgary, Alberta

Superior raised bungalow with a legal suite in Bowness - 50x120 lot with MU-2 zoning. Very bright with lots of large windows up and down. Two bedrooms up and two bedrooms down. Washer/Dryer both up and down. Downstairs has in floor heating and upstairs is forced air furnace. Attractive property steps from Bowness Park, Angel's Drive-in, and Belvedere Parkway school. 8540 46 Ave NW

## **Exterior**

Exterior Features Fire Pit

Lot Description Landscaped, Rectangular Lot, Flag Lot

Roof Asphalt Shingle
Construction Wood Frame

Foundation Poured Concrete