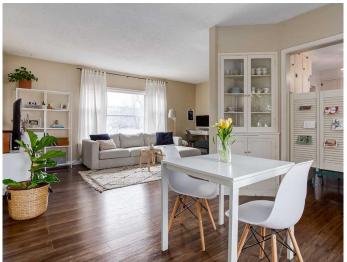

# \$699,000

4 Bedroom, 2.00 Bathroom, 957 sqft Residential on 0.14 Acres

Bowness, Calgary, Alberta

Superior raised bungalow with a legal suite in Bowness - 50x120 lot with MU-2 zoning. Very bright with lots of large windows up and down. Two bedrooms up and two bedrooms down. Washer/Dryer both up and down. Downstairs has in floor heating and upstairs is forced air furnace. Attractive property steps from Bowness Park, Angel's Drive-in, and Belvedere Parkway school. 8540 46 Ave NW

#### Interior

Interior Features See Remarks

Appliances Dishwasher, Dryer, Electric Stove, Refrigerator, Washer

Heating Boiler, Forced Air

Cooling None
Has Basement Yes

Basement Full, Suite