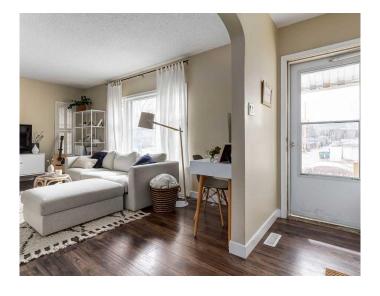

# \$699,000

4 Bedroom, 2.00 Bathroom, 957 sqft Residential on 0.14 Acres

Bowness, Calgary, Alberta

Superior raised bungalow with a legal suite in Bowness - 50x120 lot with MU-2 zoning. Very bright with lots of large windows up and down. Two bedrooms up and two bedrooms down. Washer/Dryer both up and down. Downstairs has in floor heating and upstairs is forced air furnace. Attractive property steps from Bowness Park, Angel's Drive-in, and Belvedere Parkway school. 8540 46 Ave NW

#### Interior

Interior Features See Remarks

Appliances Dishwasher, Dryer, Electric Stove, Refrigerator, Washer

Heating Boiler, Forced Air

Cooling None
Has Basement Yes

Basement Full, Suite