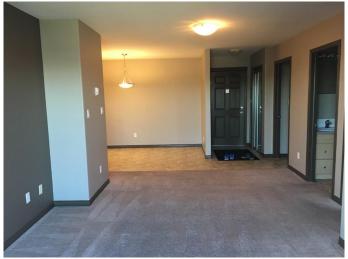

## \$145,000

2 Bedroom, 2.00 Bathroom, 857 sqft Residential on 0.02 Acres

Timberlea, Fort McMurray, Alberta

This 4th floor Corner Unit features 2 bedrooms, 2 baths and 1 underground parking stall. Carpets were changed and unit painted within last couple years. Great Location close to bus route, shopping and more. Condo fees include common area maintenance / insurance for the complex / heat/hot-water) tenant pays electricity, cable/telephone/internet. Condo fee is \$569.20/mo

### Interior

Interior Features Laminate Counters, Open Floorplan

Appliances Dishwasher, Electric Oven, Range Hood, Washer/Dryer Stacked, Range

Heating Hot Water

Cooling None

Fireplaces Decorative, Electric, Living Room