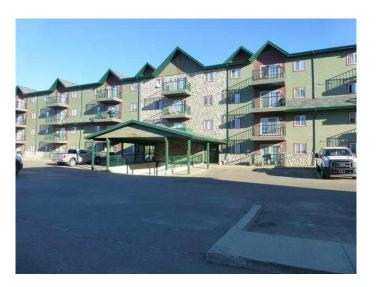

## \$145,000

2 Bedroom, 2.00 Bathroom, 857 sqft Residential on 0.02 Acres

Timberlea, Fort McMurray, Alberta

This 4th floor Corner Unit features 2 bedrooms, 2 baths and 1 underground parking stall. Carpets were changed and unit painted within last couple years. Great Location close to bus route, shopping and more. Condo fees include common area maintenance / insurance for the complex / heat/hot-water) tenant pays electricity, cable/telephone/internet. Condo fee is \$569.20/mo

### Interior

Interior Features Laminate Counters, Open Floorplan

Appliances Dishwasher, Electric Oven, Range Hood, Washer/Dryer Stacked, Range

Heating Hot Water

Cooling None

Fireplaces Decorative, Electric, Living Room