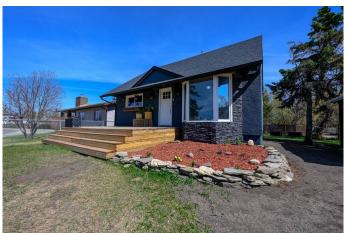

Outside, enjoy a huge front deck perfect for relaxing or entertaining, and a private backyard framed by mature trees and alley access. The lot offers ample room for future development or garden space.

#### **Exterior**

Exterior Features Private Yard

Lot Description Back Yard

Roof Asphalt Shingle

Construction Stucco

Foundation Poured Concrete