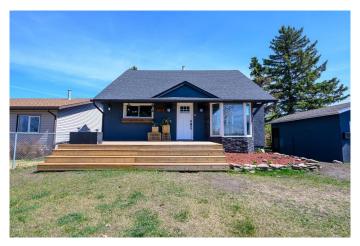

## \$374,900

2 Bedroom, 1.00 Bathroom, 1,132 sqft Residential on 0.18 Acres

Swanavon., Grande Prairie, Alberta

Charming Updated Character Home in Sought-After Swanavon

Discover the perfect blend of charm and modern updates in this beautifully renovated 1948 home located on a spacious lot in the desirable Swanavon area of Grande Prairie. This stylish 2-bedroom, 1-bathroom story and a half features thoughtful updates throughout, with a fully finished upper loft offering an ideal flex space and the potential to add a second bathroom.

Step inside to find warm wood tones, exposed brick accents, and vaulted ceilings with rustic beams that give the loft its cozy, cabin-like feel. The main floor showcases a bright, modern kitchen with stainless steel appliances, large windows that flood the space with natural light, and a stunning bathroom featuring bold design elements and matte black fixtures. The fully finished basement provides versatile living space, including a dedicated area for a home office, a spacious family or recreation room, storage, and a laundry room.

Outside, enjoy a huge front deck perfect for relaxing or entertaining, and a private backyard framed by mature trees and alley access. The lot offers ample room for future development or garden space.