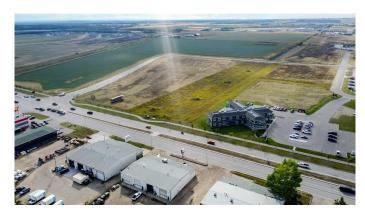

## \$1,056,000

0 Bedroom, 0.00 Bathroom, Land on 1.92 Acres

Urban Rail Business Park, Grande Prairie, Alberta

This lot is titled - BUILD HERE! A high-visibility service station, car wash, industrial Business centre, recreation centre, oilfield business, warehouse and many other businesses will prosper here! Just 500 meters away from the nearest fire hall (great for insurance), Urban Rail Business Park is located on Costco's road (116 Street) on a major four-lane artery. It has unparalleled access to both Hwy 43 and Hwy 40. Vendors and customers are across the road in Richmond Industrial Park. If high exposure, easy access, and nearby amenities, communities, vendors, and customers are valuable to your bottom line, Grande Prairie's Urban Rail Business Park could be the perfect fit for you. Flexible zoning for commercial/industrial options and flexible lot configuration. Lots range in price from \$400K to \$550K per acre. Railway spur possibilities on lots next to the railroad.