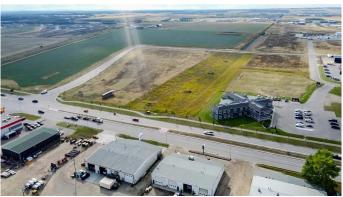

## \$1,056,000

0 Bedroom, 0.00 Bathroom, Land on 1.92 Acres

Urban Rail Business Park, Grande Prairie, Alberta

This lot is titled - BUILD HERE! A high-visibility service station, car wash, industrial Business centre, recreation centre, oilfield business, warehouse and many other businesses will prosper here! Just 500 meters away from the nearest fire hall (great for insurance), Urban Rail Business Park is located on Costco's road (116 Street) on a major four-lane artery. It has unparalleled access to both Hwy 43 and Hwy 40. Vendors and customers are across the road in Richmond Industrial Park. If high exposure, easy access, and nearby amenities, communities, vendors, and customers are valuable to your bottom line, Grande Prairie's Urban Rail Business Park could be the perfect fit for you. Flexible zoning for commercial/industrial options and flexible lot configuration. Lots range in price from \$400K to \$550K per acre. Railway spur possibilities on lots next to the railroad.