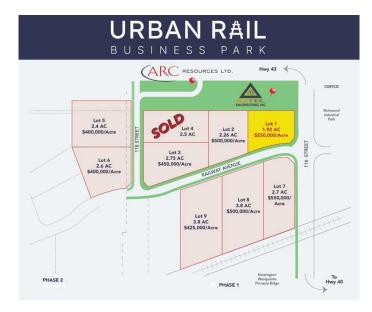

## \$1,056,000

0 Bedroom, 0.00 Bathroom, Land on 1.92 Acres

Urban Rail Business Park, Grande Prairie, Alberta

This lot is titled - BUILD HERE! A high-visibility service station, car wash, industrial Business centre, recreation centre, oilfield business, warehouse and many other businesses will prosper here! Just 500 meters away from the nearest fire hall (great for insurance), Urban Rail Business Park is located on Costco's road (116 Street) on a major four-lane artery. It has unparalleled access to both Hwy 43 and Hwy 40. Vendors and customers are across the road in Richmond Industrial Park. If high exposure, easy access, and nearby amenities, communities, vendors, and customers are valuable to your bottom line, Grande Prairie's Urban Rail Business Park could be the perfect fit for you. Flexible zoning for commercial/industrial options and flexible lot configuration. Lots range in price from \$400K to \$550K per acre. Railway spur possibilities on lots next to the railroad.

#### **Essential Information**

MLS® # A2217156 Price \$1,056,000

Bathrooms 0.00 Acres 1.92 Type Land Sub-Type Industrial Land

Status Active

## **Community Information**

Address Lot 1, 11602 Railway Avenue

Subdivision Urban Rail Business Park

City Grande Prairie
County Grande Prairie

Province Alberta

Postal Code T8W 0C7