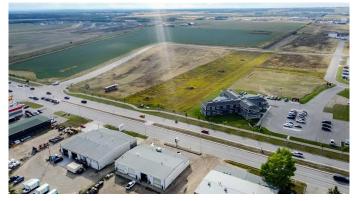

#### \$1,130,000

0 Bedroom, 0.00 Bathroom, Land on 2.26 Acres

Urban Rail Business Park, Grande Prairie, Alberta

This lot is titled - BUILD HERE! A high-visibility service station, car wash, industrial Business centre, recreation centre, oilfield business, warehouse and many other businesses will prosper here! Just 500 meters away from the nearest fire hall (great for insurance), Urban Rail Business Park is located on Costco's road (116 Street) on a major four-lane artery. It has unparalleled access to both Hwy 43 and Hwy 40. Vendors and customers are across the road in Richmond Industrial Park. If high exposure, easy access, and nearby amenities, communities, vendors, and customers are valuable to your bottom line, Grande Prairie's Urban Rail Business Park could be the perfect fit for you. Flexible zoning for commercial/industrial options and flexible lot configuration. Lots range in price from \$400K to \$550K per acre. Railway spur possibilities on lots next to the railroad.