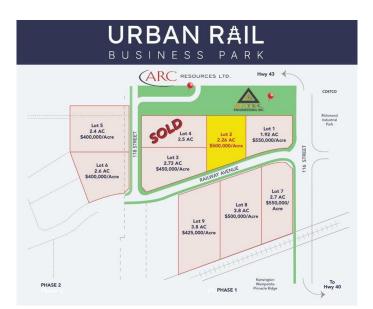

#### \$1,130,000

0 Bedroom, 0.00 Bathroom, Land on 2.26 Acres

Urban Rail Business Park, Grande Prairie, Alberta

This lot is titled - BUILD HERE! A high-visibility service station, car wash, industrial Business centre, recreation centre, oilfield business, warehouse and many other businesses will prosper here! Just 500 meters away from the nearest fire hall (great for insurance), Urban Rail Business Park is located on Costco's road (116 Street) on a major four-lane artery. It has unparalleled access to both Hwy 43 and Hwy 40. Vendors and customers are across the road in Richmond Industrial Park. If high exposure, easy access, and nearby amenities, communities, vendors, and customers are valuable to your bottom line, Grande Prairie's Urban Rail Business Park could be the perfect fit for you. Flexible zoning for commercial/industrial options and flexible lot configuration. Lots range in price from \$400K to \$550K per acre. Railway spur possibilities on lots next to the railroad.

## **Community Information**

| Address     | Lot 2, 11606 Railway Avenue |
|-------------|-----------------------------|
| Subdivision | Urban Rail Business Park    |
| City        | Grande Prairie              |
| County      | Grande Prairie              |
| Province    | Alberta                     |
| Postal Code | T8W 0C7                     |