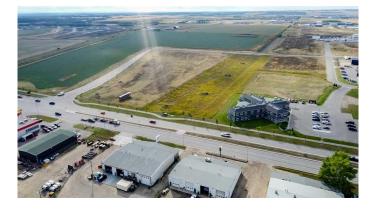

#### \$1,130,000

0 Bedroom, 0.00 Bathroom, Land on 2.26 Acres

Urban Rail Business Park, Grande Prairie, Alberta

This lot is titled - BUILD HERE! A high-visibility service station, car wash, industrial Business centre, recreation centre, oilfield business, warehouse and many other businesses will prosper here! Just 500 meters away from the nearest fire hall (great for insurance), Urban Rail Business Park is located on Costco's road (116 Street) on a major four-lane artery. It has unparalleled access to both Hwy 43 and Hwy 40. Vendors and customers are across the road in Richmond Industrial Park. If high exposure, easy access, and nearby amenities, communities, vendors, and customers are valuable to your bottom line, Grande Prairie's Urban Rail Business Park could be the perfect fit for you. Flexible zoning for commercial/industrial options and flexible lot configuration. Lots range in price from \$400K to \$550K per acre. Railway spur possibilities on lots next to the railroad.