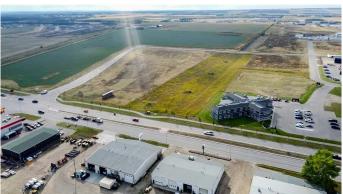

### \$1,233,000

0 Bedroom, 0.00 Bathroom, Land on 2.74 Acres

Urban Rail Business Park, Grande Prairie, Alberta

This lot is titled - BUILD HERE! A high-visibility service station, car wash, industrial Business centre, recreation centre, oilfield business, warehouse and many other businesses will prosper here! Just 500 meters away from the nearest fire hall (great for insurance), Urban Rail Business Park is located on Costco's road (116 Street) on a major four-lane artery. It has unparalleled access to both Hwy 43 and Hwy 40. Vendors and customers are across the road in Richmond Industrial Park. If high exposure, easy access, and nearby amenities, communities, vendors, and customers are valuable to your bottom line, Grande Prairie's Urban Rail Business Park could be the perfect fit for you. Flexible zoning for commercial/industrial options and flexible lot configuration. Lots range in price from \$400K to \$550K per acre. Railway spur possibilities on lots next to the railroad.