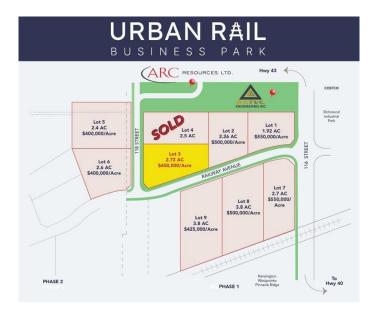

### \$1,233,000

0 Bedroom, 0.00 Bathroom, Land on 2.74 Acres

Urban Rail Business Park, Grande Prairie, Alberta

This lot is titled - BUILD HERE! A high-visibility service station, car wash, industrial Business centre, recreation centre, oilfield business, warehouse and many other businesses will prosper here! Just 500 meters away from the nearest fire hall (great for insurance), Urban Rail Business Park is located on Costco's road (116 Street) on a major four-lane artery. It has unparalleled access to both Hwy 43 and Hwy 40. Vendors and customers are across the road in Richmond Industrial Park. If high exposure, easy access, and nearby amenities, communities, vendors, and customers are valuable to your bottom line, Grande Prairie's Urban Rail Business Park could be the perfect fit for you. Flexible zoning for commercial/industrial options and flexible lot configuration. Lots range in price from \$400K to \$550K per acre. Railway spur possibilities on lots next to the railroad.

## **Community Information**

Address Lot 3 Na Avenue

Subdivision Urban Rail Business Park

City Grande Prairie
County Grande Prairie

Province Alberta
Postal Code T8W 0C7