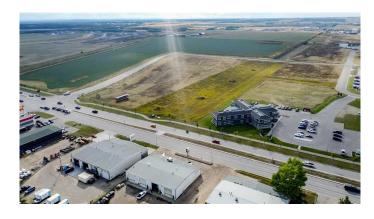

### \$1,233,000

0 Bedroom, 0.00 Bathroom, Land on 2.74 Acres

Urban Rail Business Park, Grande Prairie, Alberta

This lot is titled - BUILD HERE! A high-visibility service station, car wash, industrial Business centre, recreation centre, oilfield business, warehouse and many other businesses will prosper here! Just 500 meters away from the nearest fire hall (great for insurance), Urban Rail Business Park is located on Costco's road (116 Street) on a major four-lane artery. It has unparalleled access to both Hwy 43 and Hwy 40. Vendors and customers are across the road in Richmond Industrial Park. If high exposure, easy access, and nearby amenities, communities, vendors, and customers are valuable to your bottom line, Grande Prairie's Urban Rail Business Park could be the perfect fit for you. Flexible zoning for commercial/industrial options and flexible lot configuration. Lots range in price from \$400K to \$550K per acre. Railway spur possibilities on lots next to the railroad.