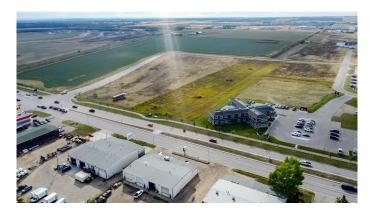

### \$1,905,000

0 Bedroom, 0.00 Bathroom, Land on 3.81 Acres

Urban Rail Business Park, Grande Prairie, Alberta

BUILD HERE! A high-visibility service station, car wash, industrial Business centre, recreation centre, oilfield business, warehouse and many other businesses will prosper here! Just 500 meters away from the nearest fire hall (great for insurance), Urban Rail Business Park is located on Costco's road (116 Street) on a major four-lane artery. It has unparalleled access to both Hwy 43 and Hwy 40. Vendors and customers are across the road in Richmond Industrial Park. If high exposure, easy access, and nearby amenities, communities, vendors, and customers are valuable to your bottom line, Grande Prairie's Urban Rail Business Park could be the perfect fit for you. Flexible zoning for commercial/industrial options and flexible lot configuration. Lots range in price from \$400K to \$550K per acre. Railway spur possibilities on lots next to the railroad.