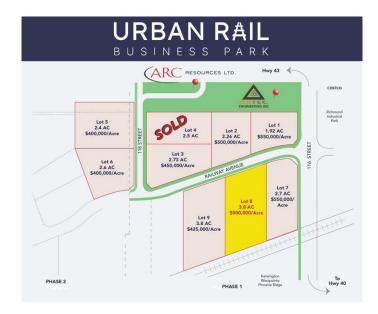

# \$1,905,000 - Lot 8 Railway Avenue, Grande Prairie

MLS® #A2217190

### \$1,905,000

0 Bedroom, 0.00 Bathroom, Land on 3.81 Acres

Urban Rail Business Park, Grande Prairie, Alberta

BUILD HERE! A high-visibility service station, car wash, industrial Business centre, recreation centre, oilfield business, warehouse and many other businesses will prosper here! Just 500 meters away from the nearest fire hall (great for insurance), Urban Rail Business Park is located on Costco's road (116 Street) on a major four-lane artery. It has unparalleled access to both Hwy 43 and Hwy 40. Vendors and customers are across the road in Richmond Industrial Park. If high exposure, easy access, and nearby amenities, communities, vendors, and customers are valuable to your bottom line, Grande Prairie's Urban Rail Business Park could be the perfect fit for you. Flexible zoning for commercial/industrial options and flexible lot configuration. Lots range in price from \$400K to \$550K per acre. Railway spur possibilities on lots next to the railroad.

(Lots 5-9 are not titled which allows extra flexibility for lot sizes. Lots 1-3 are titled).