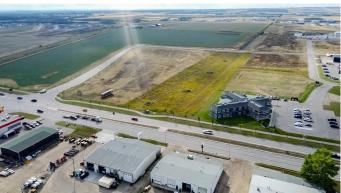

### \$1,905,000

0 Bedroom, 0.00 Bathroom, Land on 3.81 Acres

Urban Rail Business Park, Grande Prairie, Alberta

BUILD HERE! A high-visibility service station, car wash, industrial Business centre, recreation centre, oilfield business, warehouse and many other businesses will prosper here! Just 500 meters away from the nearest fire hall (great for insurance), Urban Rail Business Park is located on Costco's road (116 Street) on a major four-lane artery. It has unparalleled access to both Hwy 43 and Hwy 40. Vendors and customers are across the road in Richmond Industrial Park. If high exposure, easy access, and nearby amenities, communities, vendors, and customers are valuable to your bottom line, Grande Prairie's Urban Rail Business Park could be the perfect fit for you. Flexible zoning for commercial/industrial options and flexible lot configuration. Lots range in price from \$400K to \$550K per acre. Railway spur possibilities on lots next to the railroad.