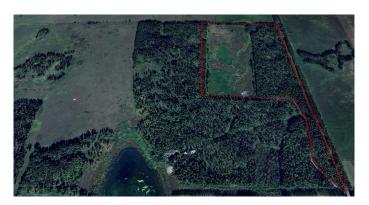

### \$584,999

0 Bedroom, 0.00 Bathroom, Land on 40.00 Acres

NONE, Rural Mountain View County, Alberta

Newly subdivided 40 acre Agricultural 2 zoned parcel NW of Cremona. This property has a mix of pasture and trees. Located at the end of a no-exit county road and with few neighbors offers a great location for

peace and quiet. It's proximity to the little red deer river offers a great abundance of recreational activities

and wildlife. The property is unserviced.