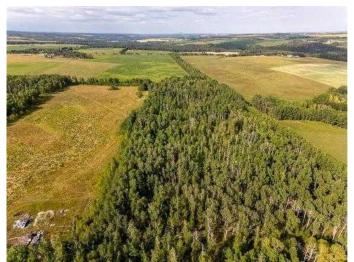

### \$584,999

0 Bedroom, 0.00 Bathroom, Land on 40.00 Acres

NONE, Rural Mountain View County, Alberta

Newly subdivided 40 acre Agricultural 2 zoned parcel NW of Cremona. This property has a mix of pasture and trees. Located at the end of a no-exit county road and with few neighbors offers a great location for

peace and quiet. It's proximity to the little red deer river offers a great abundance of recreational activities

and wildlife. The property is unserviced.