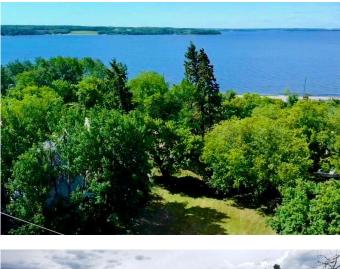

#### \$195,000

0 Bedroom, 0.00 Bathroom, Land on 0.47 Acres

NONE, Lac La Biche, Alberta

Would you look at that View!! Lakeview Estates Lakefront! Half acre has been cleared and is ready for your camper, cabin or dream home. Municipal service are at the property line and and the stub has been paid in full, also brand new fiber optics have been run to the front of the property. Golf is just a short walk on the paved walking trail or a Golf Cart Ride away and the lake is at your finger tips where you can enjoy some premier fishing. For the kids enjoyment there is also an outdoor neighborhood playground. Lets not forget the walking trails to scenic Sir Winston Churchill Park. This lot is a must see. Love it! Only a handful of vacant lots are still available in this well established neighborhood? Double the size of your lot, the neighboring lot is also available and can be purchased as a package deal. Call today for additional information. (GST maybe Applicable)

## Amenities

| Is Waterfront | Yes                    |
|---------------|------------------------|
| Waterfront    | Lake Front, Waterfront |