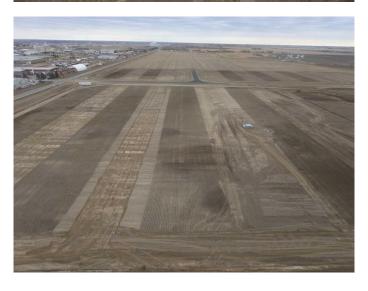

## Opportunity

• Frontier Business Park offers up to 58.23 acres of Industrial land for sale in a prime location in the Lethbridge County. This desirable

development provides a new frontier for Southern Alberta businesses looking to take advantage of this high traffic rural site with easy highway access, while still being adjacent to the City of Lethbridge. The business park will be ideal for development of industrial operations, especially those that require large yards. The park is best suited for the development of warehousing, manufacturing, trucking and logistical operations.