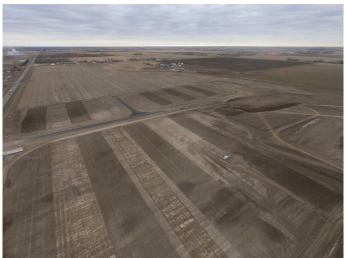

## Opportunity

• Frontier Business Park offers up to 58.23 acres of Industrial land for sale in a prime location in the Lethbridge County. This desirable

development provides a new frontier for Southern Alberta businesses looking to take advantage of this high traffic rural site with easy highway access, while still being adjacent to the City of Lethbridge. The business park will be ideal for development of industrial operations, especially those that require large yards. The park is best suited for the development of warehousing, manufacturing, trucking and logistical operations.