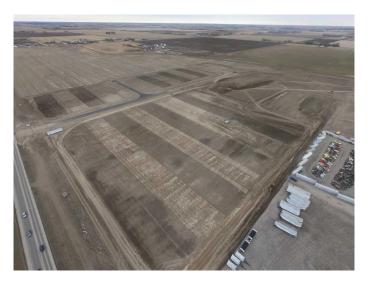

## Opportunity

• Frontier Business Park offers up to 58.23 acres of Industrial land for sale in a prime location in the Lethbridge County. This desirable

development provides a new frontier for Southern Alberta businesses looking to take advantage of this high traffic rural site with easy highway access, while still being adjacent to the City of Lethbridge. The business park will be ideal for development of industrial operations, especially those that require large yards. The park is best suited for the development of warehousing, manufacturing, trucking and logistical operations.