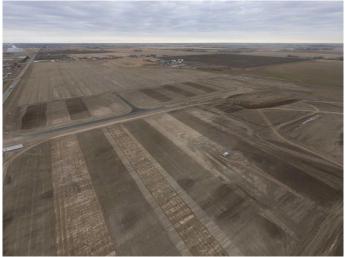

#### Opportunity

• Frontier Business Park offers up to 58.23 acres of Industrial land for sale in a prime location in the Lethbridge County. This desirable

development provides a new frontier for Southern Alberta businesses looking to take advantage of this high traffic rural site with easy highway access, while still being adjacent to the City of Lethbridge. The business park will be ideal for development of industrial operations, especially those that require large yards. The park is best suited for the development of warehousing, manufacturing, trucking and logistical operations.