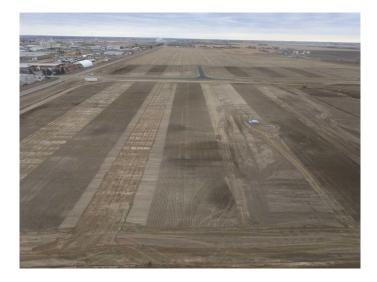

#### Opportunity

• Frontier Business Park offers up to 58.23 acres of Industrial land for sale in a prime location in the Lethbridge County. This desirable

development provides a new frontier for Southern Alberta businesses looking to take advantage of this high traffic rural site with easy highway access, while still being adjacent to the City of Lethbridge. The business park will be ideal for development of industrial operations, especially those that require large yards. The park is best suited for the development of warehousing, manufacturing, trucking and logistical operations.