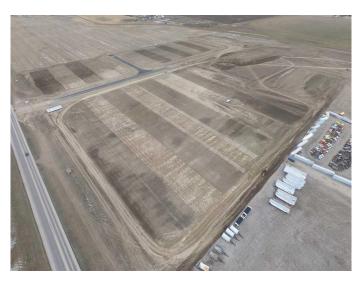

#### Opportunity

• Frontier Business Park offers up to 58.23 acres of Industrial land for sale in a prime location in the Lethbridge County. This desirable

development provides a new frontier for Southern Alberta businesses looking to take advantage of this high traffic rural site with easy highway access, while still being adjacent to the City of Lethbridge. The business park will be ideal for development of industrial operations, especially those that require large yards. The park is best suited for the development of warehousing, manufacturing, trucking and logistical operations.