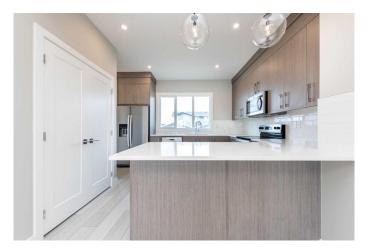

As you enter this thoughtfully designed home, you will be greeted by a welcoming foyer and a well crafted open-concept layout that welcomes natural light and offers plenty of space. The modern kitchen flows seamlessly into the dining and living areas, creating a warm and inviting space for everyday life. Upstairs, you'll find two spacious bedrooms and a primary bedroom suite complete with a walk-in closet and private ensuite.

#### Interior

Interior Features Kitchen Island, No Animal Home, No Smoking Home, Pantry, Quartz

Counters, Separate Entrance, Walk-In Closet(s)

Appliances Dishwasher, Electric Stove, Microwave, Refrigerator, Washer/Dryer