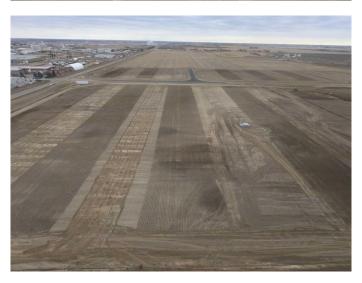

#### Opportunity

• Frontier Business Park offers up to 58.23 acres of Industrial land for sale in a prime location in the Lethbridge County. This desirable

development provides a new frontier for Southern Alberta businesses looking to take advantage of this high traffic rural site with easy highway access, while still being adjacent to the City of Lethbridge. The business park will be ideal for development of industrial operations, especially those that require large yards. The park is best suited for the development of warehousing, manufacturing, trucking and logistical operations.