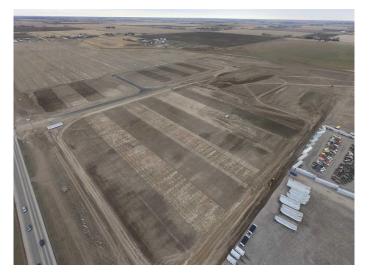

#### Opportunity

• Frontier Business Park offers up to 58.23 acres of Industrial land for sale in a prime location in the Lethbridge County. This desirable

development provides a new frontier for Southern Alberta businesses looking to take advantage of this high traffic rural site with easy highway access, while still being adjacent to the City of Lethbridge. The business park will be ideal for development of industrial operations, especially those that require large yards. The park is best suited for the development of warehousing, manufacturing, trucking and logistical operations.