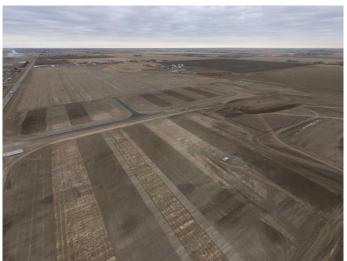

#### Opportunity

• Frontier Business Park offers up to 58.23 acres of Industrial land for sale in a prime location in the Lethbridge County. This desirable

development provides a new frontier for Southern Alberta businesses looking to take advantage of this high traffic rural site with easy highway access, while still being adjacent to the City of Lethbridge. The business park will be ideal for development of industrial operations, especially those that require large yards. The park is best suited for the development of warehousing, manufacturing, trucking and logistical operations.