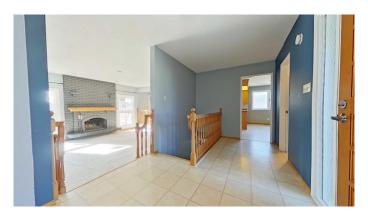

## \$499,999

3 Bedroom, 3.00 Bathroom, 1,554 sqft Residential on 0.15 Acres

Ermineskin, Edmonton, Alberta

Fantastic Opportunity in Ermineskin! This spacious 1,550 sq. ft. bungalow is located on a quiet street and offers a thoughtfully designed layout. The home features a charming front patio, a double attached garage, with additional parking for extra vehicles on the garage pad. Enjoy the large backyard, complete with a fully enclosed three-season deck/sunroomâ€"perfect for relaxing. Inside, the main floor family room includes a brick-faced (non-functional) fireplace, with a second matching fireplace in the basement family room. Recent upgrades include: Newer furnace (2019), Radon remediation (2021), New shingles (2023), Furnace and duct cleaning (Dec. 2023), Two new living room windows and one kitchen window (Feb. 2024), New eavestroughs (Oct. 2024), making this home ready for you to move in and enjoy.