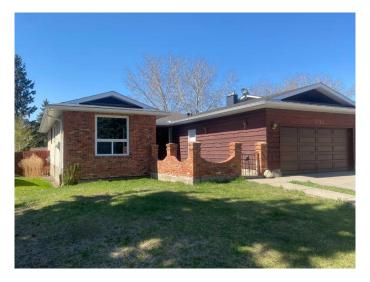

## \$499,999

3 Bedroom, 3.00 Bathroom, 1,554 sqft Residential on 0.15 Acres

Ermineskin, Edmonton, Alberta

Fantastic Opportunity in Ermineskin! This spacious 1,550 sq. ft. bungalow is located on a quiet street and offers a thoughtfully designed layout. The home features a charming front patio, a double attached garage, with additional parking for extra vehicles on the garage pad. Enjoy the large backyard, complete with a fully enclosed three-season deck/sunroomâ€"perfect for relaxing. Inside, the main floor family room includes a brick-faced (non-functional) fireplace, with a second matching fireplace in the basement family room. Recent upgrades include: Newer furnace (2019), Radon remediation (2021), New shingles (2023), Furnace and duct cleaning (Dec. 2023), Two new living room windows and one kitchen window (Feb. 2024), New eavestroughs (Oct. 2024), making this home ready for you to move in and enjoy.