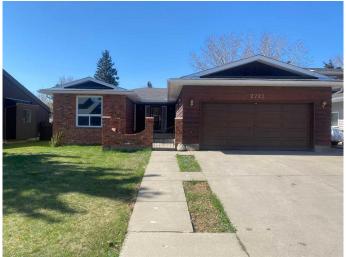

## \$499,999

3 Bedroom, 3.00 Bathroom, 1,554 sqft Residential on 0.15 Acres

Ermineskin, Edmonton, Alberta

Fantastic Opportunity in Ermineskin! This spacious 1,550 sq. ft. bungalow is located on a quiet street and offers a thoughtfully designed layout. The home features a charming front patio, a double attached garage, with additional parking for extra vehicles on the garage pad. Enjoy the large backyard, complete with a fully enclosed three-season deck/sunroomâ€"perfect for relaxing. Inside, the main floor family room includes a brick-faced (non-functional) fireplace, with a second matching fireplace in the basement family room. Recent upgrades include: Newer furnace (2019), Radon remediation (2021), New shingles (2023), Furnace and duct cleaning (Dec. 2023), Two new living room windows and one kitchen window (Feb. 2024), New eavestroughs (Oct. 2024), making this home ready for you to move in and enjoy.