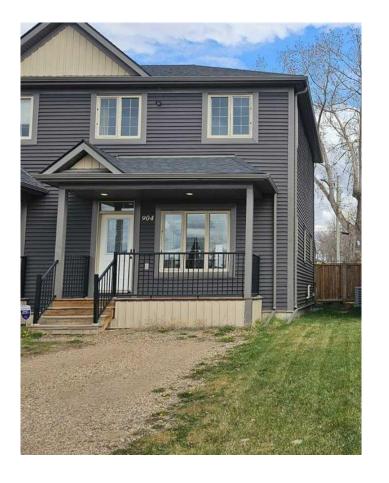

# \$262,500 - 904 8 Avenue, Wainwright

MLS® #A2217384

### \$262,500

3 Bedroom, 2.00 Bathroom, 950 sqft Residential on 0.09 Acres

Wainwright, Wainwright, Alberta

Welcome to this beautifully maintained 2018 semi-detached 2-storey duplex, ideally located just steps from Wainwright elementary school, downtown shopping, restaurants, and the scenic Wallace Park. This bright and modern 3-bedroom, 2-bath home is move-in ready and perfect for families, professionals, or anyone looking to enjoy convenience and comfort in one great package. Step inside to a stunning open-concept main floor featuring 9-ft ceilings, fresh paint, luxury vinyl plank flooring, and pot lights throughout. The spacious living room is filled with natural light thanks to a large picture window. The heart of the home is the gorgeous kitchen, boasting rich espresso cabinetry, stainless steel appliances, a breakfast bar, and ample counter spaceâ€"ideal for both everyday living and entertaining. A stylish 2-piece powder room completes the main floor. Upstairs, you'II find two cozy bedrooms plus a generous primary bedroom, all served by a bright 4-piece bathroom with a large window for plenty of natural light. The finished lower level features a large family roomâ€"perfect for movie nights or playtimeâ€"and a dedicated laundry area. Enjoy outdoor living with a charming front veranda, private fenced backyard, and a back deck ideal for summer barbecues or relaxing evenings. A single detached heated garage adds convenience and comfort year-round. Don't miss this opportunity to own a home that blends modern style, thoughtful design, and a location