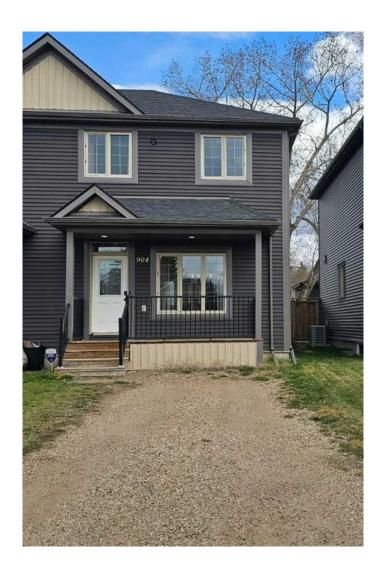

# \$262,500 - 904 8 Avenue, Wainwright

MLS® #A2217384

### \$262,500

3 Bedroom, 2.00 Bathroom, 950 sqft Residential on 0.09 Acres

Wainwright, Wainwright, Alberta

Welcome to this beautifully maintained 2018 semi-detached 2-storey duplex, ideally located just steps from Wainwright elementary school, downtown shopping, restaurants, and the scenic Wallace Park. This bright and modern 3-bedroom, 2-bath home is move-in ready and perfect for families, professionals, or anyone looking to enjoy convenience and comfort in one great package. Step inside to a stunning open-concept main floor featuring 9-ft ceilings, fresh paint, luxury vinyl plank flooring, and pot lights throughout. The spacious living room is filled with natural light thanks to a large picture window. The heart of the home is the gorgeous kitchen, boasting rich espresso cabinetry, stainless steel appliances, a breakfast bar, and ample counter spaceâ€"ideal for both everyday living and entertaining. A stylish 2-piece powder room completes the main floor. Upstairs, you'II find two cozy bedrooms plus a generous primary bedroom, all served by a bright 4-piece bathroom with a large window for plenty of natural light. The finished lower level features a large family roomâ€"perfect for movie nights or playtimeâ€"and a dedicated laundry area. Enjoy outdoor living with a charming front veranda, private fenced backyard, and a back deck ideal for summer barbecues or relaxing evenings. A single detached heated garage adds convenience and comfort year-round. Don't miss this opportunity to own a home that blends modern style, thoughtful design, and a location