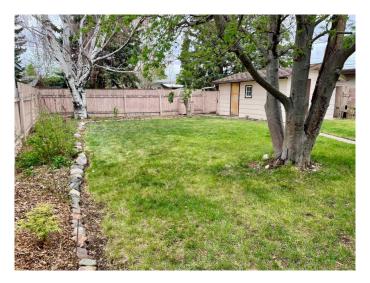

# \$339,900

4 Bedroom, 2.00 Bathroom, 1,040 sqft Residential on 0.13 Acres

Agnes Davidson, Lethbridge, Alberta

BE FIRST IN LINE! This is a fine address to come home to. Extremely well-located southside bungalow with loads of potential! Just two blocks from Agnes Davidson School, and within short walking distance to playgrounds, coulees, restaurants, shopping and groceries. A total of 4 bedrooms, 2 bathrooms, vaulted open beam living room, single detached garage, mature yard and covered patio for summer relaxing.

#### **Exterior**

Exterior Features Private Yard

Lot Description Back Lane, Back Yard, Landscaped, Standard Shaped Lot, Wooded

Roof Tar/Gravel

Construction Brick, Wood Siding

Foundation Poured Concrete