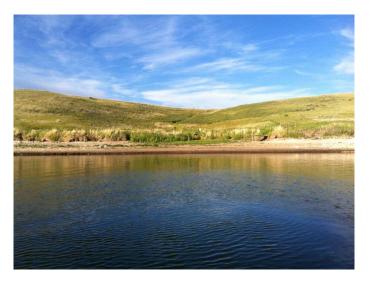

### \$399,900

0 Bedroom, 0.00 Bathroom, Land on 9.27 Acres

NONE, Stavely, Alberta

A quarter mile of your own lakefront. Pine Coulee lake lot property. 9.27 rolling grassy acres located on the east side of the reservoir. Located near Stavely, AB, 45 minutes south of Calgary. Far more lake frontage than almost every other Pine Coulee property. Recent properly drilled and registered water well. Fabulous location to build your home or vacation cabin and enjoy water sports, fishing and boating. No building pressure or timelines. Plenty of room for your own dirt bike track or horses. 5 minute drive to Stavely, easy access from highway. No Home owners association. Freehold land to do what you want when you want. Great sunsets . Acreage life at it's best. Start your family legacy 45 minutes from South Calgary.

#### **Amenities**

Is Waterfront Yes

Waterfront Lake Front

#### **Exterior**

Lot Description Cleared, Flag Lot, Lake, Waterfront