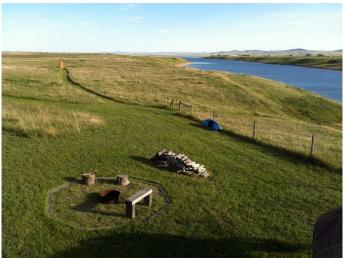

### \$399,900

0 Bedroom, 0.00 Bathroom, Land on 9.27 Acres

NONE, Stavely, Alberta

A quarter mile of your own lakefront. Pine Coulee lake lot property. 9.27 rolling grassy acres located on the east side of the reservoir. Located near Stavely, AB, 45 minutes south of Calgary. Far more lake frontage than almost every other Pine Coulee property. Recent properly drilled and registered water well. Fabulous location to build your home or vacation cabin and enjoy water sports, fishing and boating. No building pressure or timelines. Plenty of room for your own dirt bike track or horses. 5 minute drive to Stavely, easy access from highway. No Home owners association. Freehold land to do what you want when you want. Great sunsets . Acreage life at it's best. Start your family legacy 45 minutes from South Calgary.

#### **Amenities**

Is Waterfront Yes

Waterfront Lake Front

#### **Exterior**

Lot Description Cleared, Flag Lot, Lake, Waterfront