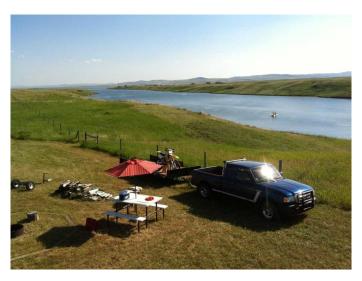

### \$399,900

0 Bedroom, 0.00 Bathroom, Land on 9.27 Acres

NONE, Stavely, Alberta

A quarter mile of your own lakefront. Pine Coulee lake lot property. 9.27 rolling grassy acres located on the east side of the reservoir. Located near Stavely, AB, 45 minutes south of Calgary. Far more lake frontage than almost every other Pine Coulee property. Recent properly drilled and registered water well. Fabulous location to build your home or vacation cabin and enjoy water sports, fishing and boating. No building pressure or timelines. Plenty of room for your own dirt bike track or horses. 5 minute drive to Stavely, easy access from highway. No Home owners association. Freehold land to do what you want when you want. Great sunsets . Acreage life at it's best. Start your family legacy 45 minutes from South Calgary.

#### **Amenities**

Is Waterfront Yes

Waterfront Lake Front

#### **Exterior**

Lot Description Cleared, Flag Lot, Lake, Waterfront