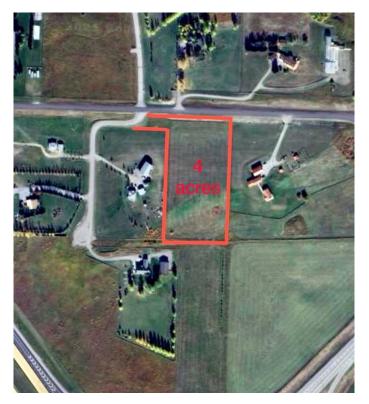

## \$485,000

0 Bedroom, 0.00 Bathroom, Land on 4.00 Acres

NONE, Rural Foothills County, Alberta

Build your dream walk out home on this fabulous 4 acre parcel with mountain views!

Just 6 mins to south Calgary (hospital) and 8 mins to Okotoks!