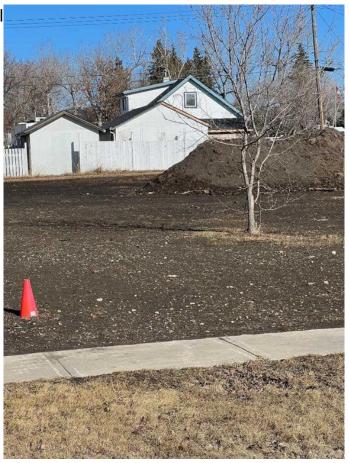

## \$75,000

0 Bedroom, 0.00 Bathroom, Land on 0.18 Acres

NONE, Beaverlodge, Alberta

Large serviced building lot available on 3rd Avenue. Zoning allows for new home construction, multifamily and modular homes. Property size is 65ft x 120ft. This property is eligible for the Town of Beaverlodge redevelopment program. This lot has been cleaned up, landscaped and ready for construction. The adjoining lot is also for sale. Call your realtor of choice for more information.