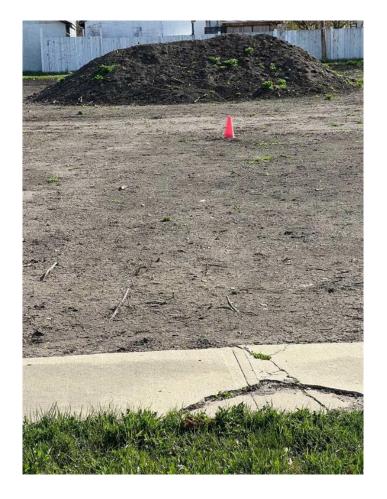

## \$75,000

0 Bedroom, 0.00 Bathroom, Land on 0.18 Acres

NONE, Beaverlodge, Alberta

Large serviced building lot available on 3rd Avenue. Zoning allows for new home construction, multifamily and modular homes. Property size is 65ft x 120ft. This property is eligible for the Town of Beaverlodge redevelopment program. This lot has been cleaned up, landscaped and ready for construction. The adjoining lot is also for sale. Call your realtor of choice for more information.