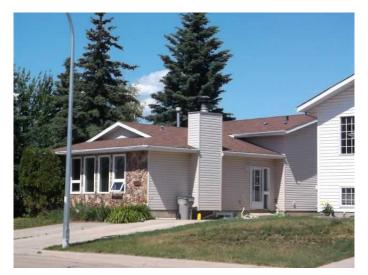

## \$349,900

6 Bedroom, 3.00 Bathroom, 1,300 sqft Residential on 0.11 Acres

Country Club Estates., Grande Prairie, Alberta

This rare Country Club find is ready for a new owner. The location is A-1 with near by schools, convenience/gas station, restaurants, local services, day care and more. Perhaps one of the safest communities in Grande Prairie, this home has been well maintained. All the major capital items have been attended to including new high efficiency furnace, newer HWT, new shingles within 2 years, PVC windows, detached garage with insulation/drywall/paint and subpanel for power. The yard is private and deck area surrounded by mature trees for summer shade.

### **Exterior**

Exterior Features Private Yard

Lot Description Backs on to Park/Green Space, See Remarks

Roof Asphalt Shingle
Construction Stone, Vinyl Siding

Foundation Poured Concrete