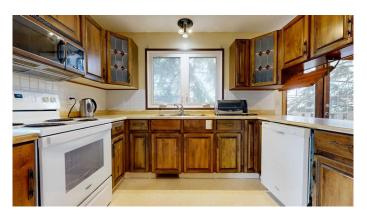

## Interior

Interior Features See Remarks

Appliances Dishwasher, Electric Stove, Microwave, Refrigerator, Washer/Dryer

Heating Forced Air, Natural Gas

Cooling None
Fireplace Yes