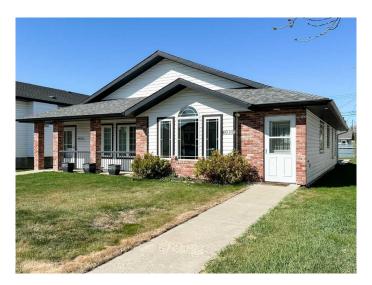

### \$269,000

2 Bedroom, 1.00 Bathroom, 980 sqft Residential on 0.07 Acres

Downtown West, Stettler, Alberta

ATTENTION SENIORS OR COUPLES –
Two bedroom ½ duplex, no basement,
conveniently located walking distance to main
street Stettler for shopping, post office and the
banks. The open concept living area is light
and bright showcasing white cabinets. The
primary bedroom has a walk in closet with
shelving also for convenience and two closets
in the hallway for ample storage. Main floor
laundry. The outdoors, features a concrete
patio and attached garage 13' x 26'
and an extra parking spot.