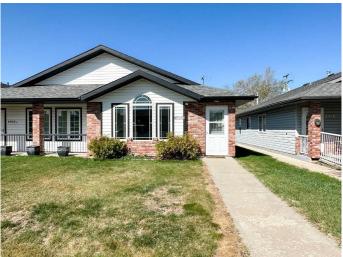

### \$269,000

2 Bedroom, 1.00 Bathroom, 980 sqft Residential on 0.07 Acres

Downtown West, Stettler, Alberta

ATTENTION SENIORS OR COUPLES –
Two bedroom ½ duplex, no basement,
conveniently located walking distance to main
street Stettler for shopping, post office and the
banks. The open concept living area is light
and bright showcasing white cabinets. The
primary bedroom has a walk in closet with
shelving also for convenience and two closets
in the hallway for ample storage. Main floor
laundry. The outdoors, features a concrete
patio and attached garage 13' x 26'
and an extra parking spot.