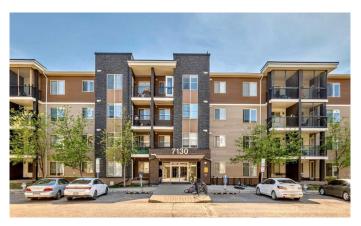

# \$205,000 - 411, 7130 80 Avenue Ne, Calgary

MLS® #A2218066

#### \$205,000

1 Bedroom, 1.00 Bathroom, 510 sqft Residential on 0.00 Acres

Saddle Ridge, Calgary, Alberta

HOT VALUE!! Welcome to this TOP FLOOR 1 bedroom condo that won't break the bank! Condo fees are only \$265 which includes everything except power. Featuring INSUITE LAUNDRY, stainless steel appliances, open floorplan, FRESHLY PAINTED, and a covered balcony. Includes 1 assigned parking stall, but a coveted bonus is that the building sides a street with lots of extra street parking. Don't have a car? No worries as this perfect location is located close to a plethora of amenities. Right across the street is a Tim Hortons, Esso, food stores, and bussing. Or you can walk only 15 minutes to the Saddletowne shopping area and the LRT station! Complex allows pets which is perfect with all the immediate surrounding walking paths. Possession is very flexible, you can even move in tomorrow!

# of Stories 4

**Exterior** 

Exterior Features Balcony

Construction Stone, Vinyl Siding, Wood Frame