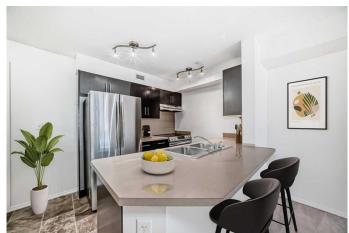

#### \$205,000

1 Bedroom, 1.00 Bathroom, 510 sqft Residential on 0.00 Acres

Saddle Ridge, Calgary, Alberta

HOT VALUE!! Welcome to this TOP FLOOR 1 bedroom condo that won't break the bank! Condo fees are only \$265 which includes everything except power. Featuring INSUITE LAUNDRY, stainless steel appliances, open floorplan, FRESHLY PAINTED, and a covered balcony. Includes 1 assigned parking stall, but a coveted bonus is that the building sides a street with lots of extra street parking. Don't have a car? No worries as this perfect location is located close to a plethora of amenities. Right across the street is a Tim Hortons, Esso, food stores, and bussing. Or you can walk only 15 minutes to the Saddletowne shopping area and the LRT station! Complex allows pets which is perfect with all the immediate surrounding walking paths. Possession is very flexible, you can even move in tomorrow!

Parking Stall

Interior

Interior Features No Animal Home, No Smoking Home, Open Floorplan

Appliances Dishwasher, Dryer, Refrigerator, Washer, Stove(s), Window Coverings

Heating Baseboard

Cooling None