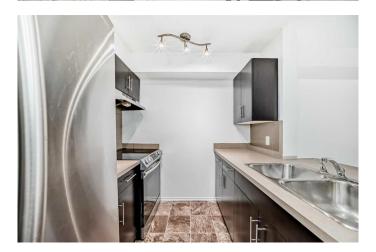

#### \$205,000

1 Bedroom, 1.00 Bathroom, 510 sqft Residential on 0.00 Acres

Saddle Ridge, Calgary, Alberta

HOT VALUE!! Welcome to this TOP FLOOR 1 bedroom condo that won't break the bank! Condo fees are only \$265 which includes everything except power. Featuring INSUITE LAUNDRY, stainless steel appliances, open floorplan, FRESHLY PAINTED, and a covered balcony. Includes 1 assigned parking stall, but a coveted bonus is that the building sides a street with lots of extra street parking. Don't have a car? No worries as this perfect location is located close to a plethora of amenities. Right across the street is a Tim Hortons, Esso, food stores, and bussing. Or you can walk only 15 minutes to the Saddletowne shopping area and the LRT station! Complex allows pets which is perfect with all the immediate surrounding walking paths. Possession is very flexible, you can even move in tomorrow!

Parking Stall

Interior

Interior Features No Animal Home, No Smoking Home, Open Floorplan

Appliances Dishwasher, Dryer, Refrigerator, Washer, Stove(s), Window Coverings

Heating Baseboard

Cooling None