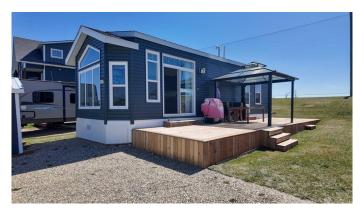

## \$200,000

2 Bedroom, 1.00 Bathroom, 526 sqft Residential on 0.07 Acres

Whispering Pines, Rural Red Deer County, Alberta

Welcome to Whispering Pines Phase 6 â€" Your Perfect Pine Lake Escape! This 2016 Triple M Housing Park Model is an absolute 10/10 â€" it shows like new and feels like it's hardly been lived in! Whether you're looking for a peaceful retreat or a family-friendly getaway, this property checks all the boxes. Home Highlights: 2 spacious bedrooms â€" a primary master and a second bedroom with bunk beds, perfect for the kids or grandkids. Truly 4-season living with 2x6 construction and R20 insulation â€" stay cozy year-round. Washer/dryer single combo unit for convenience. Blinds throughout for added privacy and style. New deck and shed â€" relax, entertain, and store your gear with ease. Solar lights to set the perfect evening mood. Prime Location: Highly sought-after Phase 6 at Whispering Pines. Backs onto scenic Hole 5 and faces Hole 3 â€" stunning golf course views in every direction, without the worry of stray golf balls. Why You'll Love It: This is the perfect space for a couple or young family looking to make unforgettable memories at Pine Lake. Whether it's morning coffee on the deck, golf cart rides around the course, or cozy nights under the stars, this home delivers the lifestyle you've been dreaming of. Resort-Style Amenities: Beautiful clubhouse, Indoor pool, Hot tub, Restaurant, Marina and beach, Playground and of course

â€" an amazing golf course, pickleball, driving range and so much more! Only 90 minutes from Calgary, 30 minutes from Innisfail or Red Deer, this is an amazing location.

Opportunities like this don't come up often in Phase 6 â€" don't miss your chance to own a slice of paradise at Pine Lake!