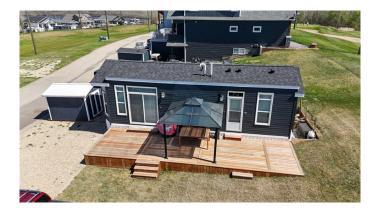

## \$200,000

2 Bedroom, 1.00 Bathroom, 526 sqft Residential on 0.07 Acres

Whispering Pines, Rural Red Deer County, Alberta

Welcome to Whispering Pines Phase 6 â€" Your Perfect Pine Lake Escape! This 2016 Triple M Housing Park Model is an absolute 10/10 â€" it shows like new and feels like it's hardly been lived in! Whether you're looking for a peaceful retreat or a family-friendly getaway, this property checks all the boxes. Home Highlights: 2 spacious bedrooms â€" a primary master and a second bedroom with bunk beds, perfect for the kids or grandkids. Truly 4-season living with 2x6 construction and R20 insulation â€" stay cozy year-round. Washer/dryer single combo unit for convenience. Blinds throughout for added privacy and style. New deck and shed â€" relax, entertain, and store your gear with ease. Solar lights to set the perfect evening mood. Prime Location: Highly sought-after Phase 6 at Whispering Pines. Backs onto scenic Hole 5 and faces Hole 3 â€" stunning golf course views in every direction, without the worry of stray golf balls. Why You'll Love It: This is the perfect space for a couple or young family looking to make unforgettable memories at Pine Lake. Whether it's morning coffee on the deck, golf cart rides around the course, or cozy nights under the stars, this home delivers the lifestyle you've been dreaming of. Resort-Style Amenities: Beautiful clubhouse, Indoor pool, Hot tub, Restaurant, Marina and beach, Playground and of course

â€" an amazing golf course, pickleball, driving range and so much more! Only 90 minutes from Calgary, 30 minutes from Innisfail or Red Deer, this is an amazing location.

Opportunities like this don't come up often in Phase 6 â€" don't miss your chance to own a slice of paradise at Pine Lake!